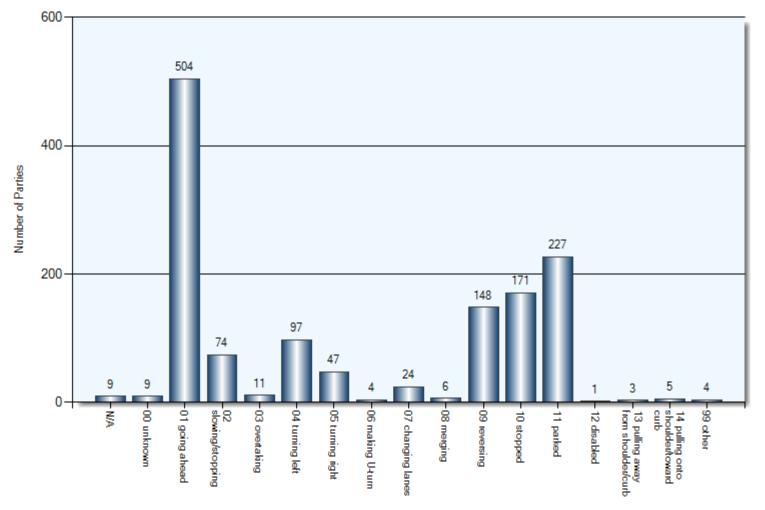

| School Buses |
|------------------------------------------------|---------------------|-------------|----------|--------------|
| Total vehicles                                 | 19                  | 9           | 7        | 3            |
| Percentage of total vehicles                   | 2.42%               | 1.15%       | 0.89%    | 0.38%        |
| Incidents involving<br>an injury               | 4                   | 7           | 4        | 0            |
| Percentage of<br>incidents involving<br>injury | 21.05%              | 77.78%      | 57.14%   | 0%           |

#### **Collision Dates**



#### **Collision Times**



## **Collision Day**



#### **Specified Driver Actions**



Driver Action

## **Specified Driver Conditions**



Driver Condition

#### **Vehicle Maneuvers**



Vehicle Manoeuver

### **Environmental Conditions**



Environment Condition (1)

#### **Road Surface Conditions**



Road Surface Condition (R1)

## **Initial Impact Type**



Initial Impact Type

## **Collisions Involving FTR**

Total Incidents: 152 | Total Parties: 218



Unknown Time Defaults To 0:00

Total Incidents: 17 | Total Parties: 17



**Specified Driver Actions** 



33/34 Apparent Driver Action

**Specified Driver Condition** 



35/36 Driver Condition

**Specified Pedestrian Actions** 



39 Pedestrian Action (P1)

**Specified Pedestrian Conditions** 



37 Pedestrian Condition (P1)

**Classification of Collision** 



## Collisions Involving Alcohol Kawartha Lakes Police Service

Where driver action is one of:- 02 had been drinking, 03 ability impaired, alcohol (over .08)