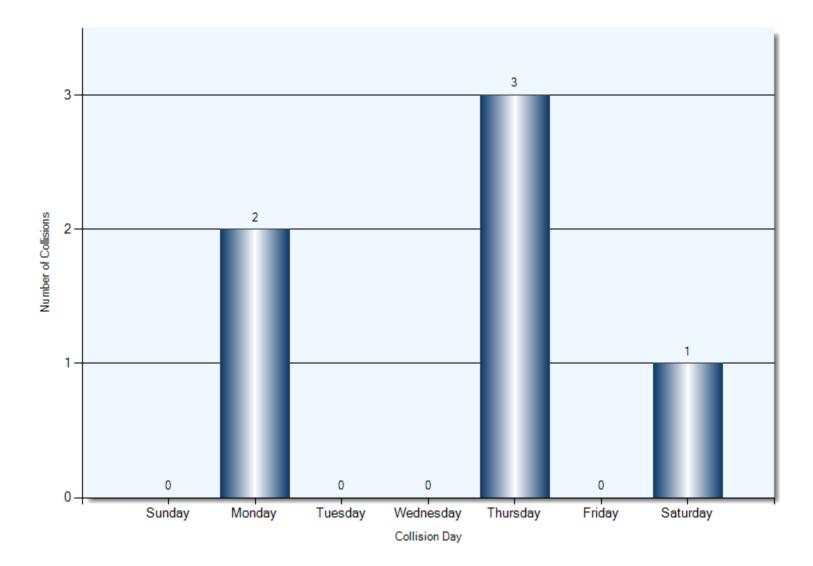

p Intersections Report due to this.

#### Collisions Occurring at ANGELINE ST & KENT ST W Collision Time



#### Collisions Occurring at ANGELINE ST & KENT ST W Collision Day



#### Collisions Occurring at ANGELINE ST & KENT ST W Driver Actions



Driver Action

#### Collisions Occurring at ANGELINE ST & KENT ST W Sequence of Events





#### Collisions Occurring at KENT ST W & ST JOSEPH RD Collision Time



#### Collisions Occurring at KENT ST W & ST JOSEPH RD Collision Day



#### Collisions Occurring at KENT ST W & ST JOSEPH RD Driver Actions



Driver Action

#### Collisions Occurring at KENT ST W & ST JOSEPH RD Sequence of Events





#### Collisions Occurring at ANGELINE ST N & COLBORNE ST W Collision Time



#### Collisions Occurring at ANGELINE ST N & COLBORNE ST W Collision Day



#### **Collisions Occurring at ANGELINE ST N & COLBORNE ST W** Driver Actions



Driver Action

#### **Collisions Occurring at ANGELINE ST N & COLBORNE ST W** Sequence of Events



Sequence of Events 1