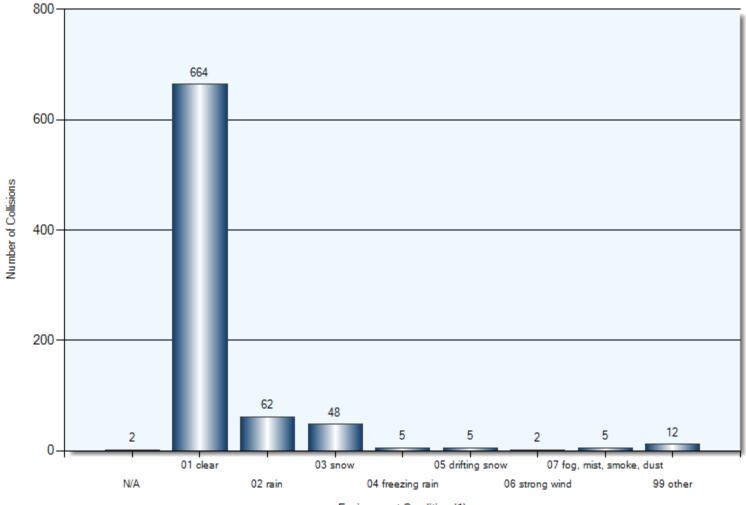

------------|---------------------|-------------|----------|--------------|
| Total vehicles                                 | 19                  | 9           | 7        | 3            |
| Percentage of total vehicles                   | 2.42%               | 1.15%       | 0.89%    | 0.38%        |
| Incidents involving<br>an injury               | 4                   | 7           | 4        | 0            |
| Percentage of<br>incidents involving<br>injury | 21.05%              | 77.78%      | 57.14%   | 0%           |

#### **Collision Dates**



#### **Collision Times**



## **Collision Day**



#### **Specified Driver Actions**



Driver Action

## **Specified Driver Conditions**



Driver Condition

#### **Vehicle Maneuvers**



Vehicle Manoeuver

### **Environmental Conditions**



Environment Condition (1)

#### **Road Surface Conditions**



Road Surface Condition (R1)

## **Initial Impact Type**



Initial Impact Type

## **Collisions Involving FTR**

Total Incidents: 152 | Total Parties: 218



Unknown Time Defaults To 0:00

Total Incidents: 17 | Total Parties: 17



**Specified Driver Actions** 



33/34 Apparent Driver Action

**Specified Driver Condition** 



35/36 Driver Condition

**Specified Pedestrian Actions** 



39 Pedestrian Action (P1)

**Specified Pedestrian Conditions** 



37 Pedestrian Condition (P1)

**Classification of Collision** 



## Collisions Involving Alcohol Kawartha Lakes Police Service

Where driver action is one of:- 02 had been drinking, 03 ability impaired, alcohol (over .08) -04 ability impaired, alcohol -05 ability impaired, dr