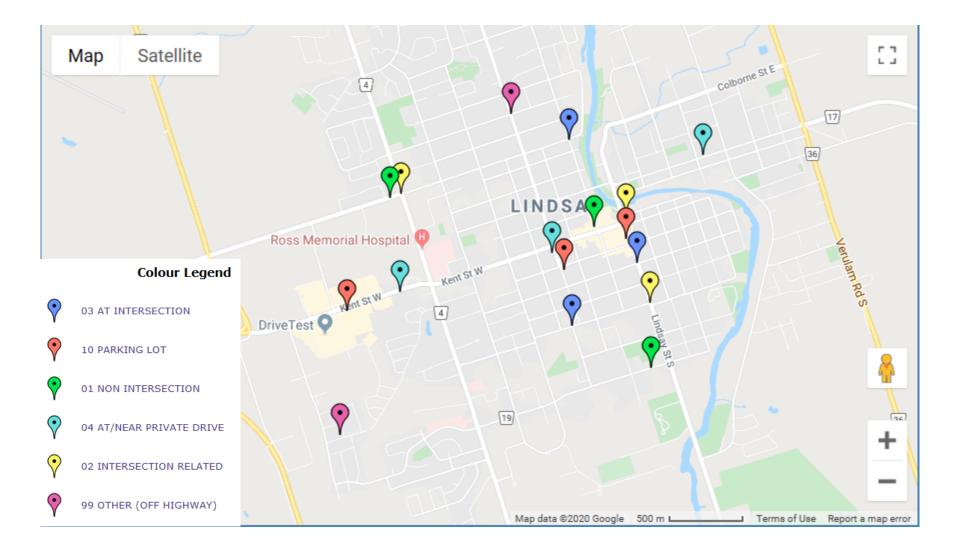

## Collisions Involving Alcohol Kawartha Lakes Police Service

Where driver action is one of:- 02 had been drinking, 03 ability impaired, alcohol (over .08) -04 ability impaired, alcohol -05 ability impaired, drugs

Total Incidents: 12 | Total Parties: 12

**Classification of Collision** 

42 Classification of Collision

**Collision Time** 

**Collision Day** 

**Collision Date** 

**Driver Action** 

33/34 Apparent Driver Action

**Driver Condition** 

35/36 Driver Condition

**Top Locations** 

|                              | Incidents | Parties |
|------------------------------|-----------|---------|
| LINDSAY ST S & RUSSELL ST W  | 1         | 1       |
| LINDSAY ST N & WELLINGTON ST | 1         | 1       |
| COLBORNE ST W & WILLIAM ST N | 1         | 1       |
| CAROLINE ST & QUEEN ST       | 1         | 1       |