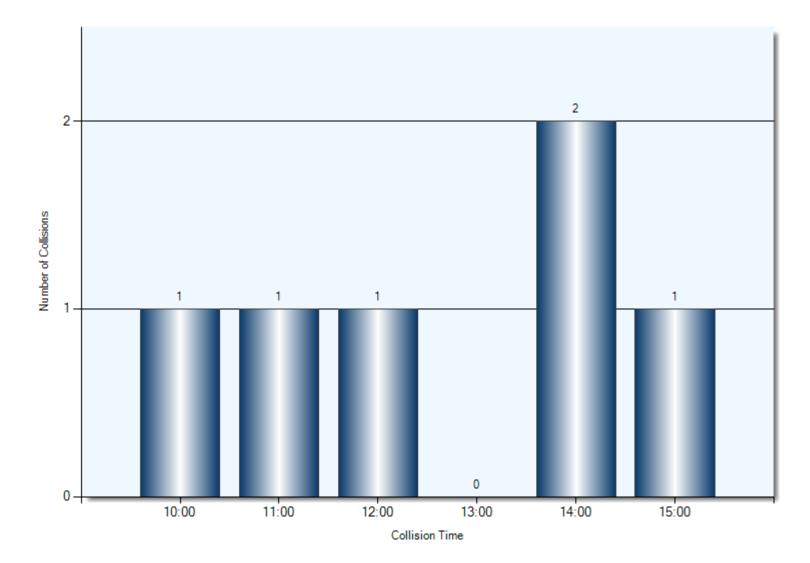

Collisions Near & At Intersection. Numbers will not be the same as on the Top Intersections Report due to this.

#### Collisions Occurring at ANGELINE ST & KENT ST W Collision Time



#### Collisions Occurring at ANGELINE ST & KENT ST W Collision Day



#### Collisions Occurring at ANGELINE ST & KENT ST W Driver Actions



Driver Action

#### Collisions Occurring at ANGELINE ST & KENT ST W Sequence of Events





#### Collisions Occurring at KENT ST W & ST JOSEPH RD Collision Time



#### Collisions Occurring at KENT ST W & ST JOSEPH RD Collision Day



#### Collisions Occurring at KENT ST W & ST JOSEPH RD Driver Actions



Driver Action

#### Collisions Occurring at KENT ST W & ST JOSEPH RD Sequence of Events





#### Collisions Occurring at ANGELINE ST N & COLBORNE ST W Collision Time



#### Collisions Occurring at ANGELINE ST N & COLBORNE ST W Collision Day



#### **Collisions Occurring at ANGELINE ST N & COLBORNE ST W** Driver Actions



Driver Action

#### **Collisions Occurring at ANGELINE ST N & COLBORNE ST W** Sequence of Events



Sequence of Events 1