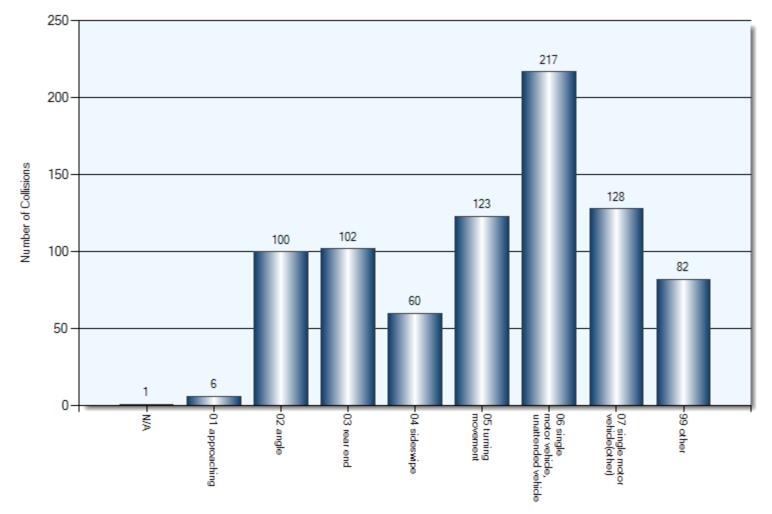

| 19                  | 9           | 7        | 3            |
| Percentage of total vehicles                   | 2.42%               | 1.15%       | 0.89%    | 0.38%        |
| Incidents involving<br>an injury               | 4                   | 7           | 4        | 0            |
| Percentage of<br>incidents involving<br>injury | 21.05%              | 77.78%      | 57.14%   | 0%           |

#### **Collision Dates**



#### **Collision Times**



## **Collision Day**



#### **Specified Driver Actions**



Driver Action

## **Specified Driver Conditions**



Driver Condition

#### **Vehicle Maneuvers**



Vehicle Manoeuver

### **Environmental Conditions**



Environment Condition (1)

#### **Road Surface Conditions**



Road Surface Condition (R1)

## **Initial Impact Type**



Initial Impact Type

## **Collisions Involving FTR**

Total Incidents: 152 | Total Parties: 218



Unknown Time Defaults To 0:00

Total Incidents: 17 | Total Parties: 17



**Specified Driver Actions** 



33/34 Apparent Driver Action

**Specified Driver Condition** 



35/36 Driver Condition

**Specified Pedestrian Actions** 



39 Pedestrian Action (P1)

**Specified Pedestrian Conditions** 



37 Pedestrian Condition (P1)

**Classification of Collision** 



## Collisions Involving Alcohol Kawartha Lakes Police Service

Where driver action is one of:- 02 had been drinking, 03 ability impaired, alcohol (over .08) -04 ability impaired, alcohol -05 ability impaired, drugs

Total Incidents: 12 | Total Parties: 12



**Classification of Collision** 



42 Classification of Collision

**Coll