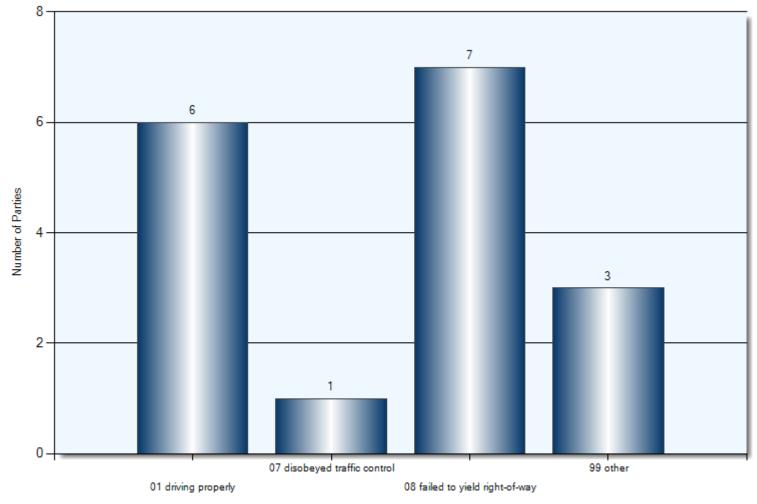

n injury               | 4                   | 7           | 4        | 0            |
| Percentage of<br>incidents involving<br>injury | 21.05%              | 77.78%      | 57.14%   | 0%           |

#### **Collision Dates**



#### **Collision Times**



## **Collision Day**



#### **Specified Driver Actions**



Driver Action

## **Specified Driver Conditions**



Driver Condition

#### **Vehicle Maneuvers**



Vehicle Manoeuver

### **Environmental Conditions**



Environment Condition (1)

#### **Road Surface Conditions**



Road Surface Condition (R1)

## **Initial Impact Type**



Initial Impact Type

## **Collisions Involving FTR**

Total Incidents: 152 | Total Parties: 218



Unknown Time Defaults To 0:00

Total Incidents: 17 | Total Parties: 17



**Specified Driver Actions** 



33/34 Apparent Driver Action

**Specified Driver Condition** 



35/36 Driver Condition

**Specified Pedestrian Actions** 



39 Pedestrian Action (P1)

**Specified Pedestrian Conditions** 



37 Pedestrian Condition (P1)

**Classification of Collision** 



## Collisions Involving Alcohol Kawartha Lakes Police Service

Where driver action is one of:- 02 had been drinking, 03 ability impaired, alcohol (over .08) -04 ability impaired, alcohol -05 ability impaired, drugs

Total Incidents: 12 | Total Parties: 12



**Classification of Collision** 



42 Classification of Collision

**Collision Time** 



**Collision Day** 



**Collision Date** 



**Driver Action** 



33/34 Apparent Driver Action

**Driver Condition** 



35/36 Driver Condition

**Top Locations** 

|