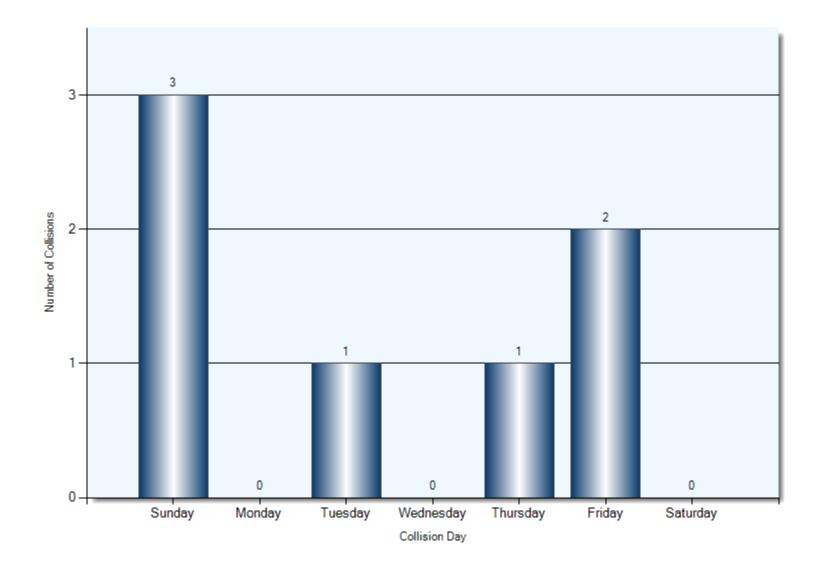

| 18               | 15               | 9                | 10                | 102  | 94     | 1                  |

# Top Intersections Analysis

#### ANGELINE ST & KENT ST W KENT ST W & ST JOSEPH RD ANGELINE ST N & COLBORNE ST W

(Includes Collisions Near & At Intersection. Numbers will not be the same as on the Top Intersections Report due to this.

#### Collisions Occurring at ANGELINE ST & KENT ST W Collision Time



#### Collisions Occurring at ANGELINE ST & KENT ST W Collision Day



#### Collisions Occurring at ANGELINE ST & KENT ST W Driver Actions



Driver Action

#### Collisions Occurring at ANGELINE ST & KENT ST W Sequence of Events





#### Collisions Occurring at KENT ST W & ST JOSEPH RD Collision Time



#### Collisions Occurring at KENT ST W & ST JOSEPH RD Collision Day



#### Collisions Occurring at KENT ST W & ST JOSEPH RD Driver Actions



Driver Action

#### Collisions Occurring at KENT ST W & ST JOSEPH RD Sequence of Events





#### Collisions Occurring at ANGELINE ST N & COLBORNE ST W Collision Time



#### Collisions Occurring at ANGELINE ST N & COLBORNE ST W Collision Day



#### **Collisions Occurring at ANGELINE ST N & COLBORNE ST W** Driver Actions



Driver Action

#### **Collisions Occurring at ANGELINE ST N & COLBORNE ST W** Sequence of Events



Sequence of Events 1