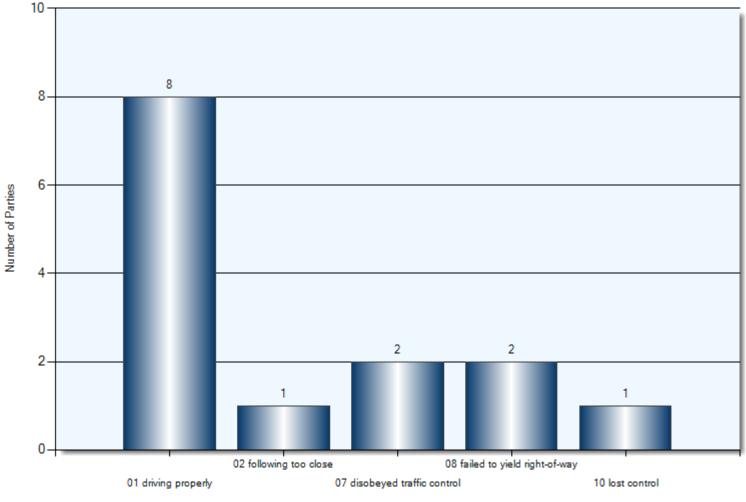

#### **Collisions Occurring at ANGELINE ST N & COLBORNE ST W** Driver Actions

Driver Action