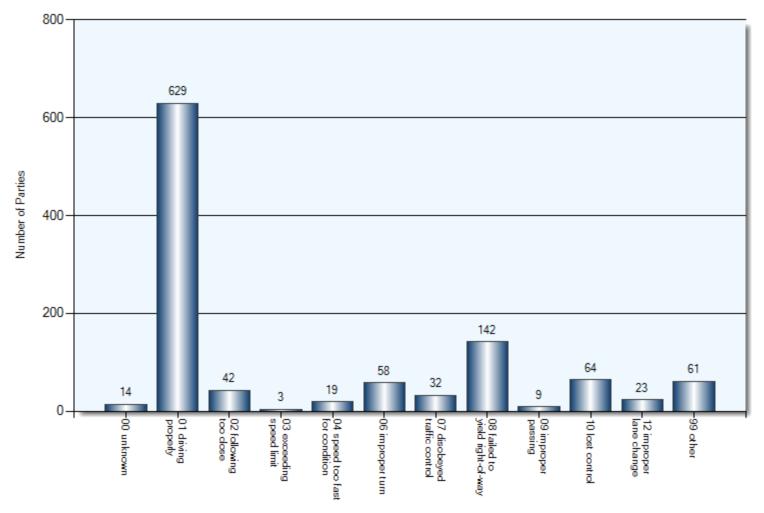

owns

|                                                | Commercial Vehicles | Motorcycles | Cyclists | School Buses |
|------------------------------------------------|---------------------|-------------|----------|--------------|
| Total vehicles                                 | 19                  | 9           | 7        | 3            |
| Percentage of total vehicles                   | 2.42%               | 1.15%       | 0.89%    | 0.38%        |
| Incidents involving<br>an injury               | 4                   | 7           | 4        | 0            |
| Percentage of<br>incidents involving<br>injury | 21.05%              | 77.78%      | 57.14%   | 0%           |

#### **Collision Dates**



#### **Collision Times**



## **Collision Day**



#### **Specified Driver Actions**



Driver Action

## **Specified Driver Conditions**



Driver Condition

#### **Vehicle Maneuvers**



Vehicle Manoeuver

### **Environmental Conditions**



Environment Condition (1)

#### **Road Surface Conditions**



Road Surface Condition (R1)

## **Initial Impact Type**



Initial Impact Type

## **Collisions Involving FTR**

Total Incidents: 152 | Total Parties: 218



Unknown Time Defaults To 0:00

Total Incidents: 17 | Total Parties: 17



**Specified Driver Actions** 



33/34 Apparent Driver Action

**Specified Driver Condition** 



35/36 Driver Condition

**Specified Pedestrian Actions** 



39 Pedestrian Action (P1)

**Specified Pedestrian Conditions** 



37 Pedestrian Condition (P1)

**Classification of Collision** 



## Collisions Involving Alcohol Kawartha Lakes Police S