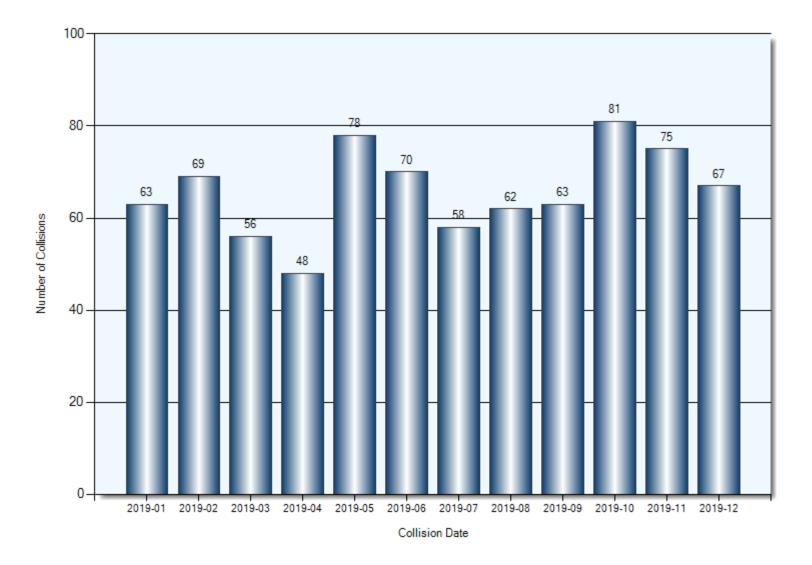

| 1               | 1 3           |

### 2019 Q4 Vehicle Type Breakdowns

|                                                | Commercial Vehicles | Motorcycles | Cyclists | School Buses |
|------------------------------------------------|---------------------|-------------|----------|--------------|
| Total vehicles                                 | 19                  | 9           | 7        | 3            |
| Percentage of total vehicles                   | 2.42%               | 1.15%       | 0.89%    | 0.38%        |
| Incidents involving<br>an injury               | 4                   | 7           | 4        | 0            |
| Percentage of<br>incidents involving<br>injury | 21.05%              | 77.78%      | 57.14%   | 0%           |

#### **Collision Dates**



#### **Collision Times**



## **Collision Day**



#### **Specified Driver Actions**



Driver Action

## **Specified Driver Conditions**



Driver Condition

#### **Vehicle Maneuvers**



Vehicle Manoeuver

### **Environmental Conditions**



Environment Condition (1)

#### **Road Surface Conditions**



Road Surface Condition (R1)

## **Initial Impact Type**



Initial Impact Type

## **Collisions Involving FTR**

Total Incidents: 152 | Total Parties: 218



Unknown Time Defaults To 0:00

Total Incidents: 17 | Total Parties: 17



**Specified Driver Actions** 



33/34 Apparent Driver Action

**Specified Driver Condition** 



35/36 Driver Condition

**Specified Pedestrian Actions** 



39 Pedestrian Action (P1)

**Specified Pedestrian Conditions** 



37 Pedestrian Condition (P1)

**