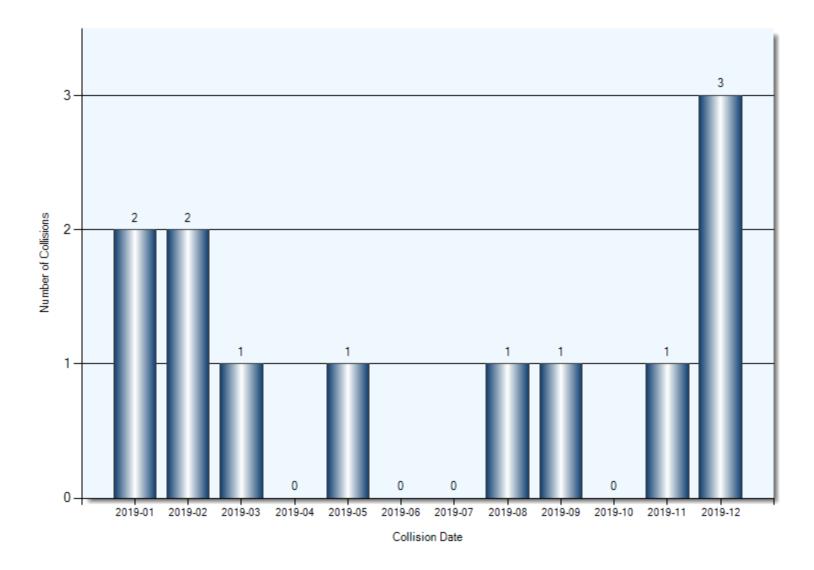

l Incidents: 152 | Total Parties: 218



Unknown Time Defaults To 0:00

Total Incidents: 17 | Total Parties: 17



**Specified Driver Actions** 



33/34 Apparent Driver Action

**Specified Driver Condition** 



35/36 Driver Condition

**Specified Pedestrian Actions** 



39 Pedestrian Action (P1)

**Specified Pedestrian Conditions** 



37 Pedestrian Condition (P1)

**Classification of Collision** 



## Collisions Involving Alcohol Kawartha Lakes Police Service

Where driver action is one of:- 02 had been drinking, 03 ability impaired, alcohol (over .08) -04 ability impaired, alcohol -05 ability impaired, drugs

Total Incidents: 12 | Total Parties: 12



**Classification of Collision** 



42 Classification of Collision

**Collision Time** 



**Collision Day** 



**Collision Date** 



**Driver Action** 



33/34 Apparent Driver Action

**Driver Condition** 



35/36 Driver Condition

**Top Locations** 

|                              | Incidents | Parties |
|------------------------------|-----------|---------|
| LINDSAY ST S & RUSSELL ST W  | 1         | 1       |
| LINDSAY ST N & WELLINGTON ST | 1         | 1       |
| COLBORNE ST W & WILLIAM ST N | 1         | 1       |
| CAROLINE ST & QUEEN ST       | 1         | 1       |

## **Q4** Top Intersections

| Accident Location             |         | Incidents | Parties | Injuries | % Injuries |
|-------------------------------|---------|-----------|---------|----------|------------|
| ANGELINE ST N & KENT ST W     |         | 13        | 26      | 0        | 0.00       |
| KENT ST W & ST JOSEPH RD      |         | 12