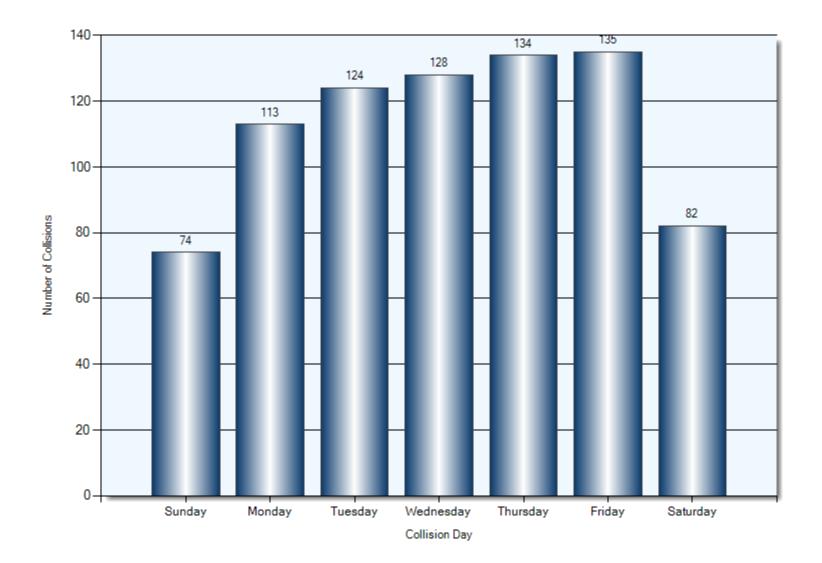

|

### 2019 Q4 Vehicle Type Breakdowns

|                                                | Commercial Vehicles | Motorcycles | Cyclists | School Buses |
|------------------------------------------------|---------------------|-------------|----------|--------------|
| Total vehicles                                 | 19                  | 9           | 7        | 3            |
| Percentage of total vehicles                   | 2.42%               | 1.15%       | 0.89%    | 0.38%        |
| Incidents involving<br>an injury               | 4                   | 7           | 4        | 0            |
| Percentage of<br>incidents involving<br>injury | 21.05%              | 77.78%      | 57.14%   | 0%           |

#### **Collision Dates**



#### **Collision Times**



## **Collision Day**



#### **Specified Driver Actions**



Driver Action

## **Specified Driver Conditions**



Driver Condition

#### **Vehicle Maneuvers**



Vehicle Manoeuver

### **Environmental Conditions**



Environment Condition (1)

#### **Road Surface Conditions**



Road Surface Condition (R1)

## **Initial Impact Type**



Initial Impact Type

## **Collisions Involving FTR**

Total Incidents: 152 | Total Parties: 218



Unknown Time Defaults To 0:00

Total Incidents: 17 | Total Parties: 17



**Specified Driver Actions** 



33/34 Apparent Driver Action

**Specified Driver Condition** 



35/36 Driver Condition

**Specified Pedestrian Actions** 



39 Pedestrian Action (P1)

**Specified Pedestrian Conditions** 



37 Pedestrian Condition (P1)

**Classification of Collision** 



## Collisions Invo