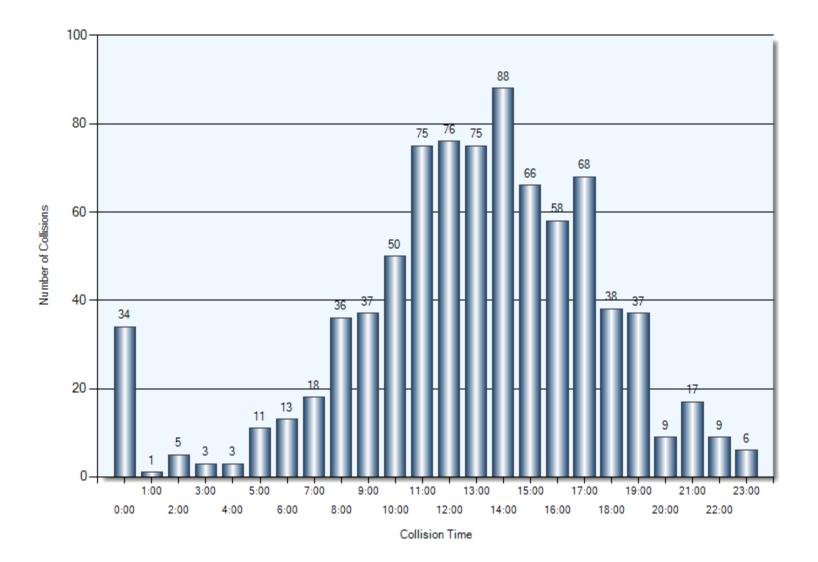

| 1 3           |

### 2019 Q4 Vehicle Type Breakdowns

|                                                | Commercial Vehicles | Motorcycles | Cyclists | School Buses |
|------------------------------------------------|---------------------|-------------|----------|--------------|
| Total vehicles                                 | 19                  | 9           | 7        | 3            |
| Percentage of total vehicles                   | 2.42%               | 1.15%       | 0.89%    | 0.38%        |
| Incidents involving<br>an injury               | 4                   | 7           | 4        | 0            |
| Percentage of<br>incidents involving<br>injury | 21.05%              | 77.78%      | 57.14%   | 0%           |

#### **Collision Dates**



#### **Collision Times**



## **Collision Day**



#### **Specified Driver Actions**



Driver Action

## **Specified Driver Conditions**



Driver Condition

#### **Vehicle Maneuvers**



Vehicle Manoeuver

### **Environmental Conditions**



Environment Condition (1)

#### **Road Surface Conditions**



Road Surface Condition (R1)

## **Initial Impact Type**



Initial Impact Type

## **Collisions Involving FTR**

Total Incidents: 152 | Total Parties: 218



Unknown Time Defaults To 0:00

Total Incidents: 17 | Total Parties: 17



**Specified Driver Actions** 



33/34 Apparent Driver Action

**Specified Driver Condition** 



35/36 Driver Condition

**Specified Pedestrian Actions** 



39 Pedestrian Action (P1)

**Specified Pedestrian Conditions** 



37 Pedestrian Condition (P1)

**Classification of Collision*