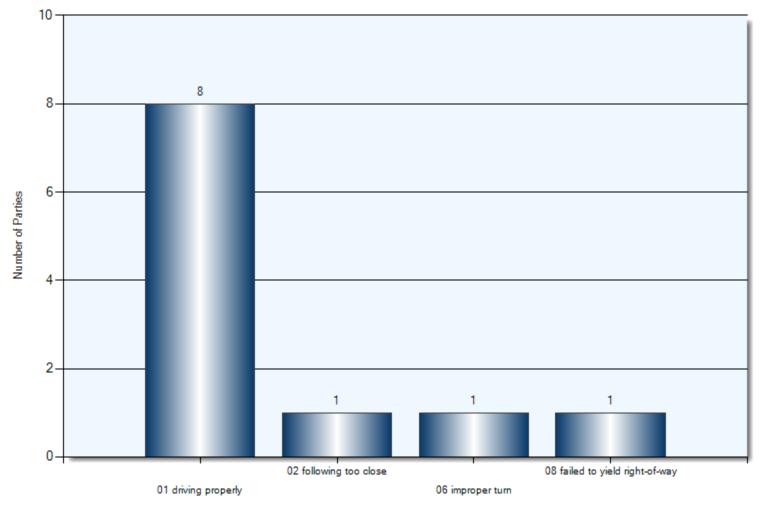

#### **Collisions Occurring at ANGELINE ST N & COLBORNE ST W** Driver Actions

Driver Action