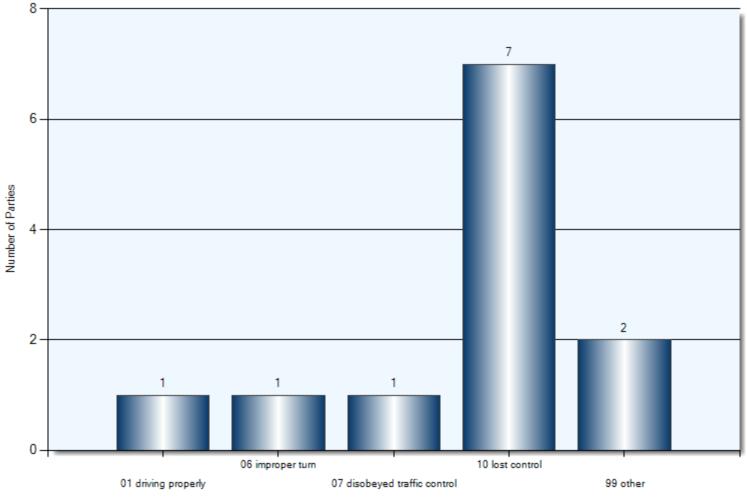

al Parties: 218



Unknown Time Defaults To 0:00

Total Incidents: 17 | Total Parties: 17



**Specified Driver Actions** 



33/34 Apparent Driver Action

**Specified Driver Condition** 



35/36 Driver Condition

**Specified Pedestrian Actions** 



39 Pedestrian Action (P1)

**Specified Pedestrian Conditions** 



37 Pedestrian Condition (P1)

**Classification of Collision** 



## Collisions Involving Alcohol Kawartha Lakes Police Service

Where driver action is one of:- 02 had been drinking, 03 ability impaired, alcohol (over .08) -04 ability impaired, alcohol -05 ability impaired, drugs

Total Incidents: 12 | Total Parties: 12



**Classification of Collision** 



42 Classification of Collision

**Collision Time** 



**Collision Day** 



**Collision Date** 



**Driver Action** 



33/34 Apparent Driver Action

**Driver Condition** 



35/36 Driver Condition

**Top Locations** 

|                              | Incidents | Parties |
|------------------------------|-----------|---------|
| LINDSAY ST S & RUSSELL ST W  | 1         | 1       |
| LINDSAY ST N & WELLINGTON ST | 1         | 1       |
| COLBORNE ST W & WILLIAM ST N | 1         | 1       |
| CAROLINE ST & QUEEN ST       | 1         | 1       |

## **Q4** Top Intersections

| Accident Location             |         | Incidents | Parties | Injuries | % Injuries |
|-------------------------------|---------|-----------|---------|----------|------------|
| ANGELINE ST N & KENT ST W     |         | 13        | 26      | 0        | 0.00       |
| KENT ST W & ST JOSEPH RD      |         | 12        | 21      | 3