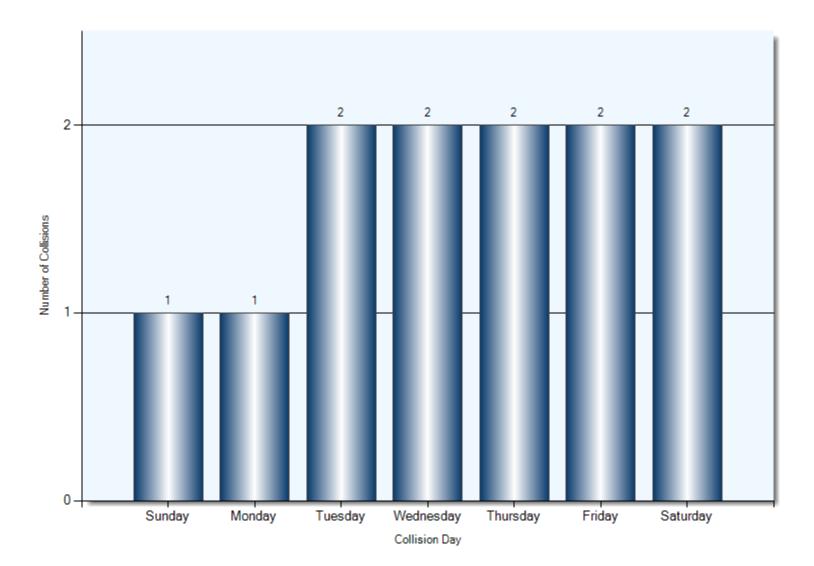

s Involving FTR**

Total Incidents: 152 | Total Parties: 218



Unknown Time Defaults To 0:00

Total Incidents: 17 | Total Parties: 17



**Specified Driver Actions** 



33/34 Apparent Driver Action

**Specified Driver Condition** 



35/36 Driver Condition

**Specified Pedestrian Actions** 



39 Pedestrian Action (P1)

**Specified Pedestrian Conditions** 



37 Pedestrian Condition (P1)

**Classification of Collision** 



## Collisions Involving Alcohol Kawartha Lakes Police Service

Where driver action is one of:- 02 had been drinking, 03 ability impaired, alcohol (over .08) -04 ability impaired, alcohol -05 ability impaired, drugs

Total Incidents: 12 | Total Parties: 12



**Classification of Collision** 



42 Classification of Collision

**Collision Time** 



**Collision Day** 



**Collision Date** 



**Driver Action** 



33/34 Apparent Driver Action

**Driver Condition** 



35/36 Driver Condition

**Top Locations** 

|                              | Incidents | Parties |
|------------------------------|-----------|---------|
| LINDSAY ST S & RUSSELL ST W  | 1         | 1       |
| LINDSAY ST N & WELLINGTON ST | 1         | 1       |
| COLBORNE ST W & WILLIAM ST N | 1         | 1       |
| CAROLINE ST & QUEEN ST       | 1         | 1       |

## **Q4** Top Intersections

| Accident Location             |         | Incidents | Parties | Injuries | % Injuries |
|-------------------------------|---------|-----------|---------|----------|------------|
| ANGELINE ST N & KENT ST W     |         | 13        | 26      | 0        | 0.00       |
| KENT ST W & ST JOSEPH