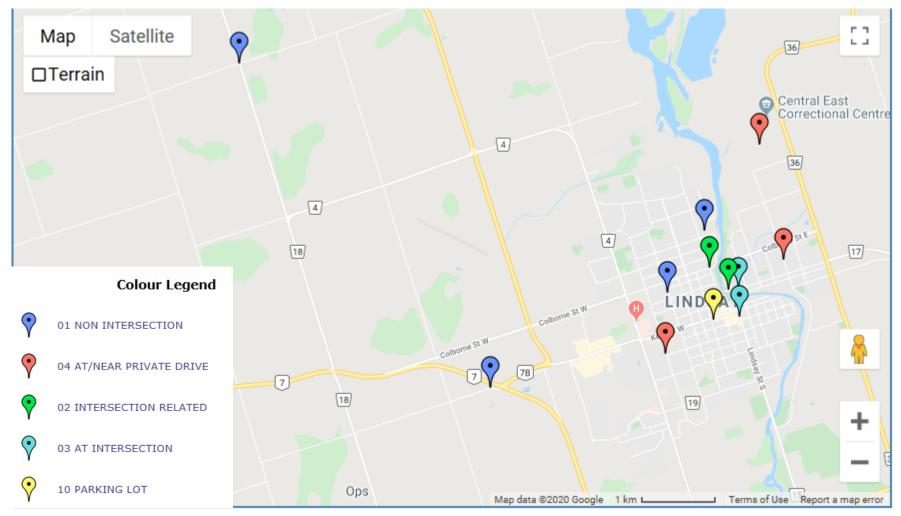

## **Collisions Involving FTR**

Total Incidents: 152 | Total Parties: 218

Unknown Time Defaults To 0:00

Total Incidents: 17 | Total Parties: 17

**Specified Driver Actions** 

33/34 Apparent Driver Action

**Specified Driver Condition** 