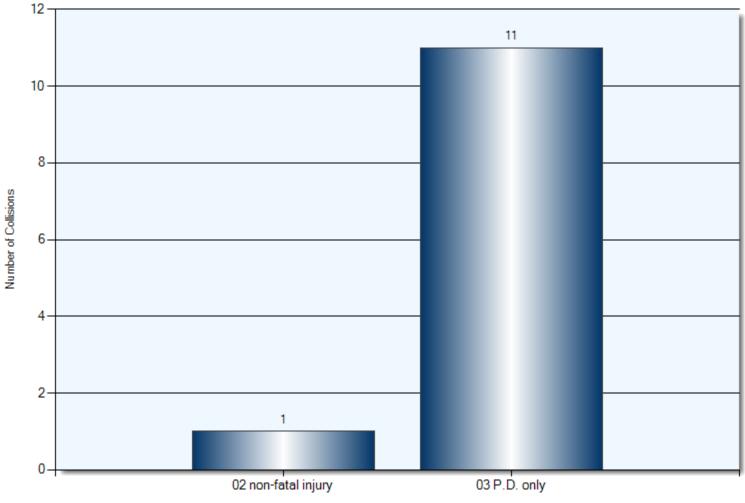

#### 2019 Q4 / 2018 Q4 On-Scene Collision Classification Comparison

| Month            | Present Year | Previous Year | Gain/Loss | % of Total<br>Present Year | % of Total<br>Previous Year | Gain/Loss of % |
|------------------|--------------|---------------|-----------|----------------------------|-----------------------------|----------------|
| On Scene MVAR    |              |               |           |                            |                             |                |
| Fatal Injury     | 2            | 1             | 1         | 0.6%                       | 0.4%                        | 0.2%           |
| Non-Fatal Injury | 85           | 83            | 2         | 23.9%                      | 30.3%                       | -6.4%          |
| PD Only          | 244          | 176           | 68        | 68.5%                      | 64.2%                       | 4.3%           |
| Non-Reportable   | 25           | 14            | 11        | 7.0%                       | 5.1%                        | 1.9%           |
| Other            | 0            | 0             | 0         | 0.0%                       | 0.0%                        | 0.0%           |
| Total            | 356          | 274           | 82        | 100.0%                     | 100.0%                      |                |