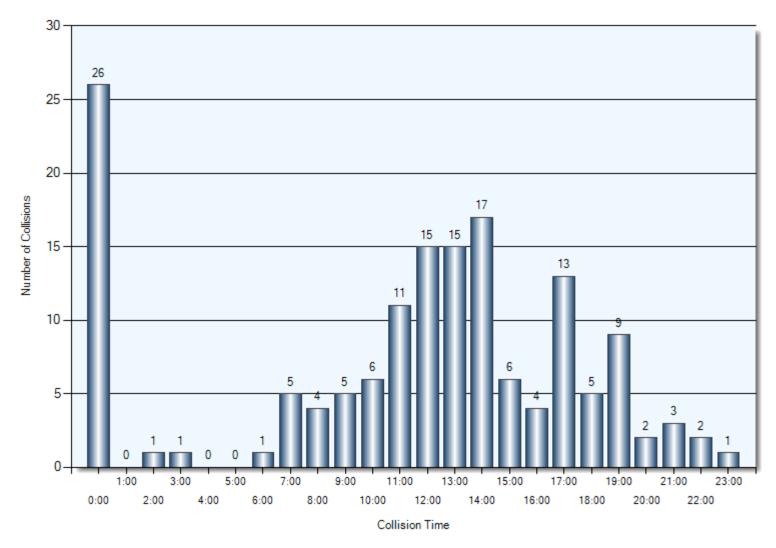

#### **Collision Times**

## **Collisions Involving FTR**

Total Incidents: 152 | Total Parties: 218

Unknown Time Defaults To 0:00

Total Incidents: 17 | Total Parties: 17

**Specified Driver Actions** 

33/34 Apparent Driver Action

**Specified Driver Condition** 