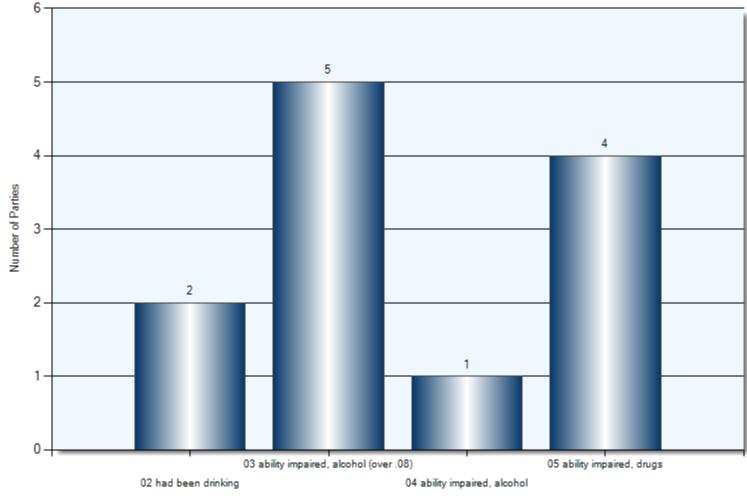

## Collisions Involving Alcohol Kawartha Lakes Police Service

Where driver action is one of:- 02 had been drinking, 03 ability impaired, alcohol (over .08) -04 ability impaired, alcohol -05 ability impaired, drugs