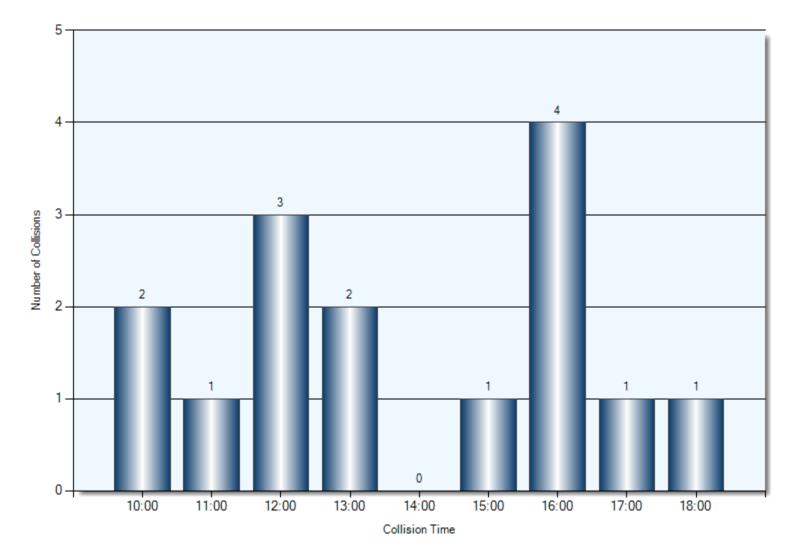

0                  |
| Grand Totals:                 | 110               | 201            | 10              | 20                    | 13                    | 26                    | 5                      | 1                       | 1                       | 0                     | 15               | 29               | 26               | 30               | 44               | 18               | 15               | 9                | 10                | 102  | 94     | 1                  |

# Top Intersections Analysis

#### ANGELINE ST & KENT ST W KENT ST W & ST JOSEPH RD ANGELINE ST N & COLBORNE ST W

(Includes Collisions Near & At Intersection. Numbers will not be the same as on the Top Intersections Report due to this.

#### Collisions Occurring at ANGELINE ST & KENT ST W Collision Time



#### Collisions Occurring at ANGELINE ST & KENT ST W Collision Day



#### Collisions Occurring at ANGELINE ST & KENT ST W Driver Actions



Driver Action

#### Collisions Occurring at ANGELINE ST & KENT ST W Sequence of Events





#### Collisions Occurring at KENT ST W & ST JOSEPH RD Collision Time



#### Collisions Occurring at KENT ST W & ST JOSEPH RD Collision Day



#### Collisions Occurring at KENT ST W & ST JOSEPH RD Driver Actions



Driver Action

#### Collisions Occurring at KENT ST W & ST JOSEPH RD Sequence of Events





#### Collisions Occurring at ANGELINE ST N & COLBORNE ST W Collision Time



#### Collisions Occurring at ANGELINE ST N & COLBORNE ST W Collision Day



#### **Collisions Occurring at ANGELINE ST N & COLBORNE ST W** Driver Actions



Driver Action

#### **C