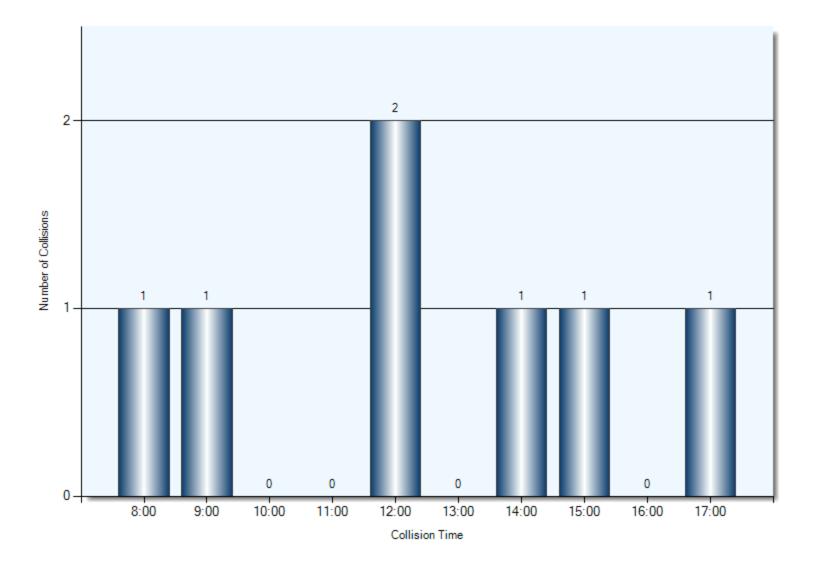

| 26               | 30               | 44               | 18               | 15               | 9                | 10                | 102  | 94     | 1                  |

# Top Intersections Analysis

#### ANGELINE ST & KENT ST W KENT ST W & ST JOSEPH RD ANGELINE ST N & COLBORNE ST W

(Includes Collisions Near & At Intersection. Numbers will not be the same as on the Top Intersections Report due to this.

#### Collisions Occurring at ANGELINE ST & KENT ST W Collision Time



#### Collisions Occurring at ANGELINE ST & KENT ST W Collision Day



#### Collisions Occurring at ANGELINE ST & KENT ST W Driver Actions



Driver Action

#### Collisions Occurring at ANGELINE ST & KENT ST W Sequence of Events





#### Collisions Occurring at KENT ST W & ST JOSEPH RD Collision Time



#### Collisions Occurring at KENT ST W & ST JOSEPH RD Collision Day



#### Collisions Occurring at KENT ST W & ST JOSEPH RD Driver Actions



Driver Action

#### Collisions Occurring at KENT ST W & ST JOSEPH RD Sequence of Events





#### Collisions Occurring at ANGELINE ST N & COLBORNE ST W Collision Time



#### Collisions Occurring at ANGELINE ST N & COLBORNE ST W Collision Day



#### **Collisions Occurring at ANGELINE ST N & COLBORNE ST W** Driver Actions



Driver Action

#### **Collisions Occurring at ANGELINE ST N & COLBORNE ST W** Sequence of Events



Sequence of Events 1