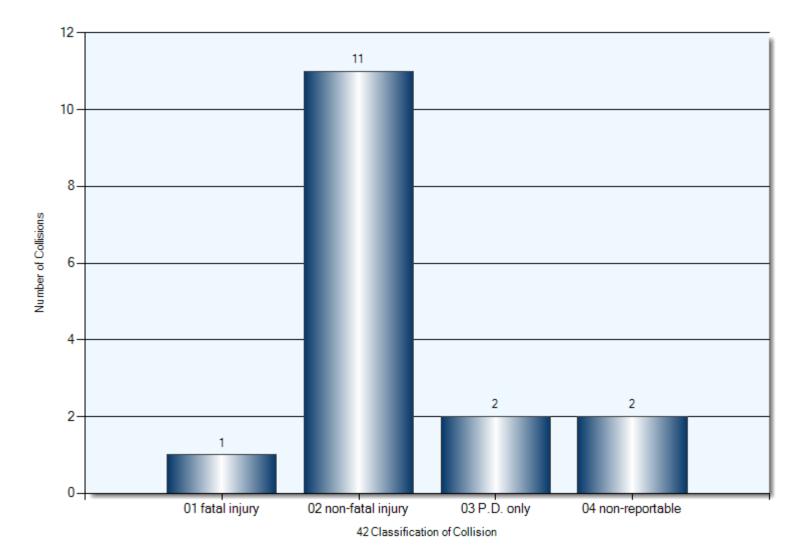

Total Incidents: 12 | Total Parties: 12

**Classification of Collision** 

42 Classification of Collision

**Collision Time** 

**Collision Day** 

**Collision Date** 

**Driver Action** 

33/34 Apparent Driver Action