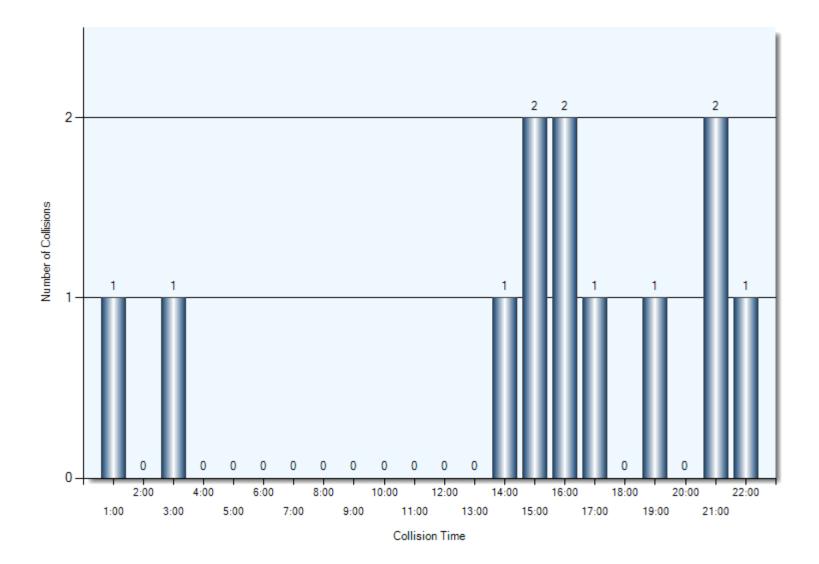

t Type

## **Collisions Involving FTR**

Total Incidents: 152 | Total Parties: 218



Unknown Time Defaults To 0:00

Total Incidents: 17 | Total Parties: 17



**Specified Driver Actions** 



33/34 Apparent Driver Action

**Specified Driver Condition** 



35/36 Driver Condition

**Specified Pedestrian Actions** 



39 Pedestrian Action (P1)

**Specified Pedestrian Conditions** 



37 Pedestrian Condition (P1)

**Classification of Collision** 



## Collisions Involving Alcohol Kawartha Lakes Police Service

Where driver action is one of:- 02 had been drinking, 03 ability impaired, alcohol (over .08) -04 ability impaired, alcohol -05 ability impaired, drugs

Total Incidents: 12 | Total Parties: 12



**Classification of Collision** 



42 Classification of Collision

**Collision Time** 



**Collision Day** 



**Collision Date** 



**Driver Action** 



33/34 Apparent Driver Action

**Driver Condition** 



35/36 Driver Condition

**Top Locations** 

|                              | Incidents | Parties |
|------------------------------|-----------|---------|
| LINDSAY ST S & RUSSELL ST W  | 1         | 1       |
| LINDSAY ST N & WELLINGTON ST | 1         | 1       |
| COLBORNE ST W & WILLIAM ST N | 1         | 1       |
| CAROLINE ST & QUEEN ST       | 1         | 1       |

## **Q4** Top Intersections

| Accident Location             |         | Incidents | Parties | Injuries | % Injuries |
|-------------------------------|---------|-----------|---------|----------|------------|
| ANGELINE ST N & KENT ST W     |         | 13        | 26      | 0        | 0.00       |
|