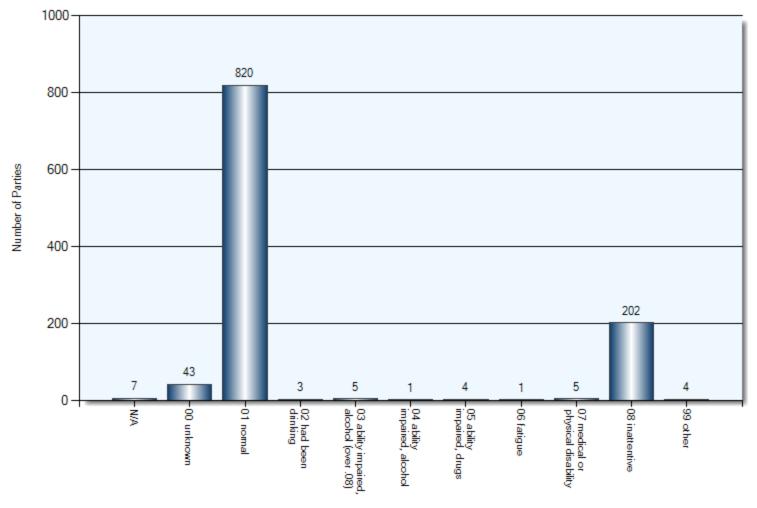

| Commercial Vehicles | Motorcycles | Cyclists | School Buses |
|------------------------------------------------|---------------------|-------------|----------|--------------|
| Total vehicles                                 | 19                  | 9           | 7        | 3            |
| Percentage of total vehicles                   | 2.42%               | 1.15%       | 0.89%    | 0.38%        |
| Incidents involving<br>an injury               | 4                   | 7           | 4        | 0            |
| Percentage of<br>incidents involving<br>injury | 21.05%              | 77.78%      | 57.14%   | 0%           |

#### **Collision Dates**



#### **Collision Times**



## **Collision Day**



#### **Specified Driver Actions**



Driver Action

## **Specified Driver Conditions**



Driver Condition

#### **Vehicle Maneuvers**



Vehicle Manoeuver

### **Environmental Conditions**



Environment Condition (1)

#### **Road Surface Conditions**



Road Surface Condition (R1)

## **Initial Impact Type**



Initial Impact Type

## **Collisions Involving FTR**

Total Incidents: 152 | Total Parties: 218



Unknown Time Defaults To 0:00

Total Incidents: 17 | Total Parties: 17



**Specified Driver Actions** 



33/34 Apparent Driver Action

**Specified Driver Condition** 



35/36 Driver Condition

**Specified Pedestrian Actions** 



39 Pedestrian Action (P1)

**Specified Pedestrian Conditions** 



37 Pedestrian Condition (P1)

**Classification of Collision** 



## Collisions Involving Alcohol Kawartha Lakes Police Service

Where driver action is one of:- 02 had been d