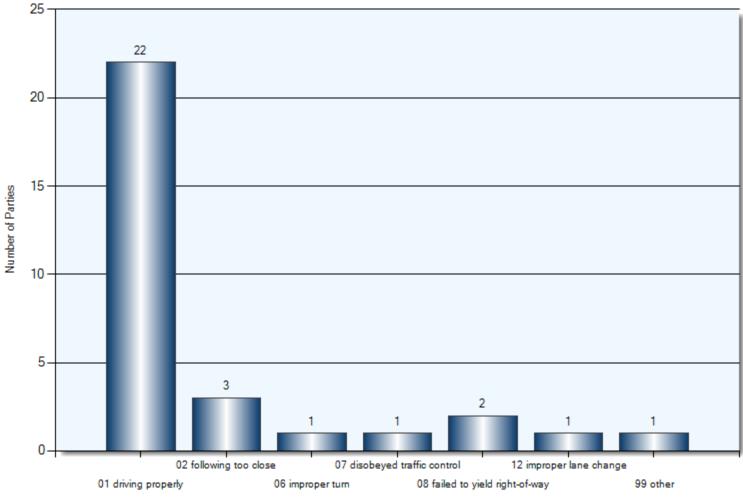

#### **Collisions Occurring at ANGELINE ST N & COLBORNE ST W** Driver Actions

Driver Action