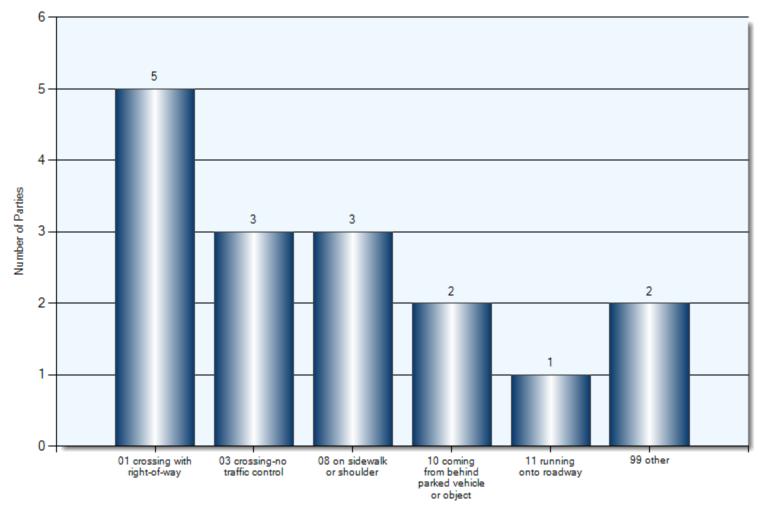

br>injury | 21.05%              | 77.78%      | 57.14%   | 0%           |

#### **Collision Dates**



#### **Collision Times**



## **Collision Day**



#### **Specified Driver Actions**



Driver Action

## **Specified Driver Conditions**



Driver Condition

#### **Vehicle Maneuvers**



Vehicle Manoeuver

### **Environmental Conditions**



Environment Condition (1)

#### **Road Surface Conditions**



Road Surface Condition (R1)

## **Initial Impact Type**



Initial Impact Type

## **Collisions Involving FTR**

Total Incidents: 152 | Total Parties: 218



Unknown Time Defaults To 0:00

Total Incidents: 17 | Total Parties: 17



**Specified Driver Actions** 



33/34 Apparent Driver Action

**Specified Driver Condition** 



35/36 Driver Condition

**Specified Pedestrian Actions** 



39 Pedestrian Action (P1)

**Specified Pedestrian Conditions** 



37 Pedestrian Condition (P1)

**Classification of Collision** 



## Collisions Involving Alcohol Kawartha Lakes Police Service

Where driver action is one of:- 02 had been drinking, 03 ability impaired, alcohol (over .08) -04 ability impaired, alcohol -05 ability impaired, drugs

Total Incidents: 12 | Total Parties: 12



**Classification of Collision** 



42 Classification of Collision

**Collision Time** 



**Collision Day** 



**Collision Date** 



**Driver Action** 



33/34 Apparent Driver Action

**Driver Condition** 



35/36 Driver Condition

**Top Locations** 

|                              | Incidents | Parties |
|------------------------------|-----------|---------|
| LINDSAY ST S & RUSSELL ST W  | 1