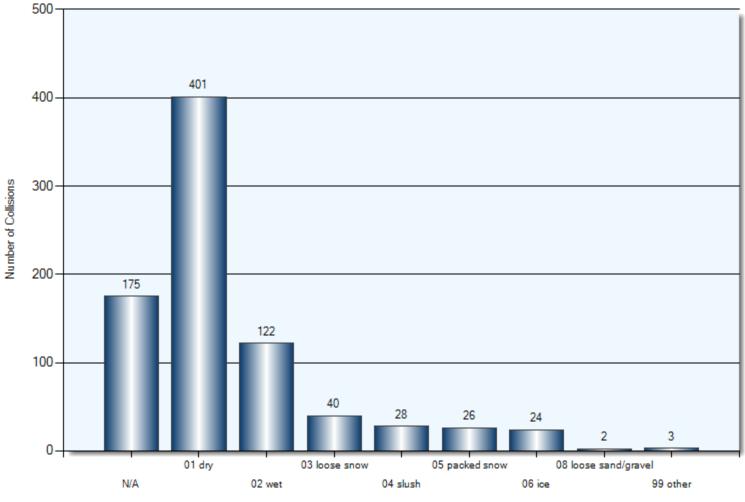

-----------|
| Total vehicles                                 | 19                  | 9           | 7        | 3            |
| Percentage of total vehicles                   | 2.42%               | 1.15%       | 0.89%    | 0.38%        |
| Incidents involving<br>an injury               | 4                   | 7           | 4        | 0            |
| Percentage of<br>incidents involving<br>injury | 21.05%              | 77.78%      | 57.14%   | 0%           |

#### **Collision Dates**



#### **Collision Times**



## **Collision Day**



#### **Specified Driver Actions**



Driver Action

## **Specified Driver Conditions**



Driver Condition

#### **Vehicle Maneuvers**



Vehicle Manoeuver

### **Environmental Conditions**



Environment Condition (1)

#### **Road Surface Conditions**



Road Surface Condition (R1)

## **Initial Impact Type**



Initial Impact Type

## **Collisions Involving FTR**

Total Incidents: 152 | Total Parties: 218



Unknown Time Defaults To 0:00

Total Incidents: 17 | Total Parties: 17



**Specified Driver Actions** 



33/34 Apparent Driver Action

**Specified Driver Condition** 



35/36 Driver Condition

**Specified Pedestrian Actions** 



39 Pedestrian Action (P1)

**Specified Pedestrian Conditions** 



37 Pedestrian Condition (P1)

**Classification of Collision** 



## Collisions Involving Alcohol Kawartha Lakes Police Service

Where driver action is one of:- 02 had been drinking, 03 ability impaired, alcohol (over .08) -04 ability impaired, alcohol -05 ability impaired, drugs

Total Incidents: 12 | Total Parties: 12



**Classificatio