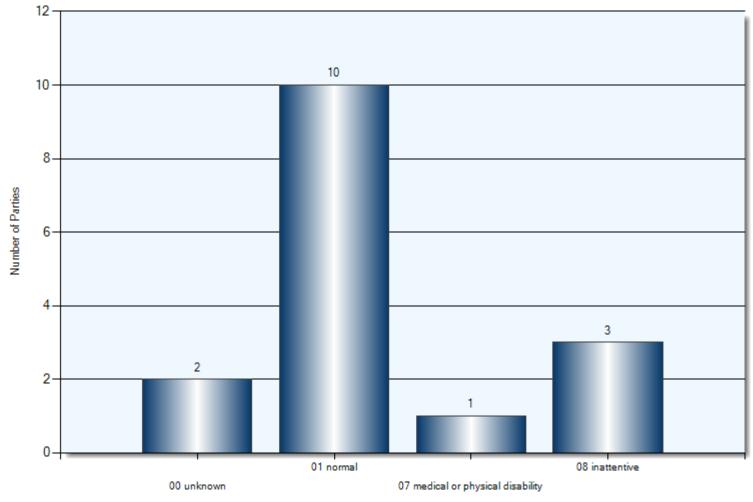

| 0            |
| Percentage of<br>incidents involving<br>injury | 21.05%              | 77.78%      | 57.14%   | 0%           |

#### **Collision Dates**



#### **Collision Times**



## **Collision Day**



#### **Specified Driver Actions**



Driver Action

## **Specified Driver Conditions**



Driver Condition

#### **Vehicle Maneuvers**



Vehicle Manoeuver

### **Environmental Conditions**



Environment Condition (1)

#### **Road Surface Conditions**



Road Surface Condition (R1)

## **Initial Impact Type**



Initial Impact Type

## **Collisions Involving FTR**

Total Incidents: 152 | Total Parties: 218



Unknown Time Defaults To 0:00

Total Incidents: 17 | Total Parties: 17



**Specified Driver Actions** 



33/34 Apparent Driver Action

**Specified Driver Condition** 



35/36 Driver Condition

**Specified Pedestrian Actions** 



39 Pedestrian Action (P1)

**Specified Pedestrian Conditions** 



37 Pedestrian Condition (P1)

**Classification of Collision** 



## Collisions Involving Alcohol Kawartha Lakes Police Service

Where driver action is one of:- 02 had been drinking, 03 ability impaired, alcohol (over .08) -04 ability impaired, alcohol -05 ability impaired, drugs

Total Incidents: 12 | Total Parties: 12



**Classification of Collision** 



42 Classification of Collision

**Collision Time** 



**Collision Day** 



**Collision Date** 



**Driver Action** 



33/34 Apparent Driver Action

**Driver Condition** 



35/36 Driver Condition

**Top Locations** 

|                              | Incidents | Parties |
|------------------------------|-