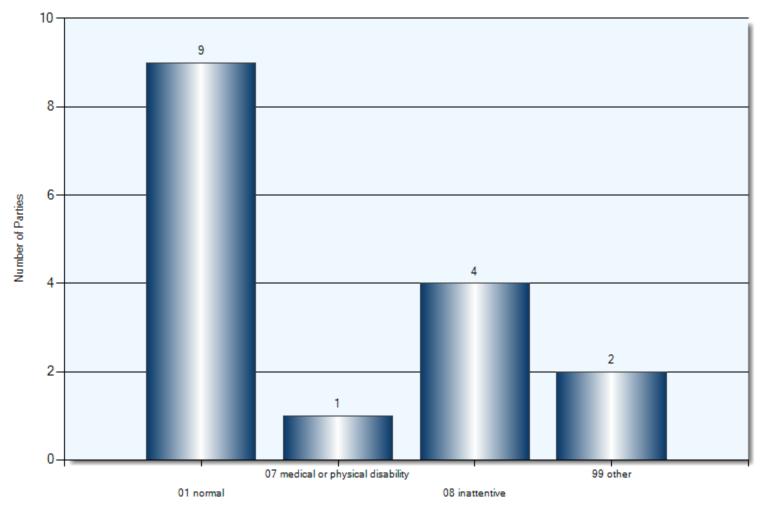

35/36 Driver Condition

**Specified Pedestrian Actions** 

39 Pedestrian Action (P1)

**Specified Pedestrian Conditions** 

37 Pedestrian Condition (P1)

**Classification of Collision** 