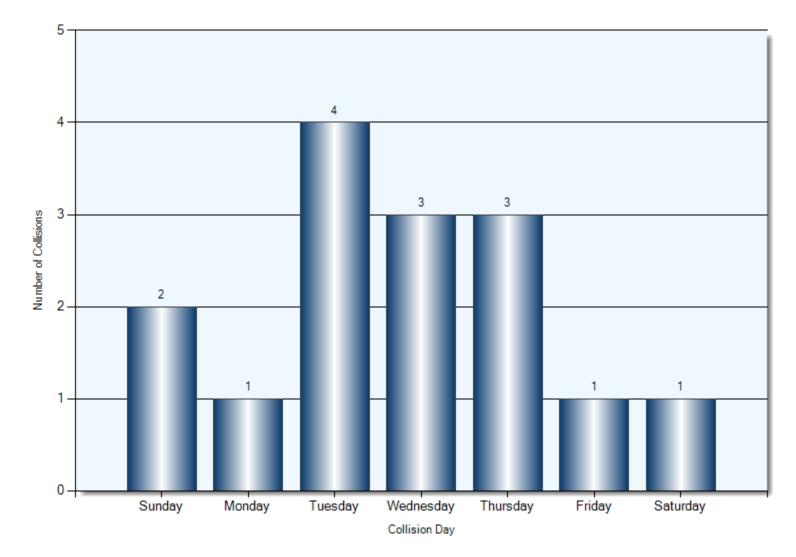

| 201            | 10              | 20                    | 13                    | 26                    | 5                      | 1                       | 1                       | 0                     | 15               | 29               | 26               | 30               | 44               | 18               | 15               | 9                | 10                | 102  | 94     | 1                  |

# Top Intersections Analysis

#### ANGELINE ST & KENT ST W KENT ST W & ST JOSEPH RD ANGELINE ST N & COLBORNE ST W

(Includes Collisions Near & At Intersection. Numbers will not be the same as on the Top Intersections Report due to this.

#### Collisions Occurring at ANGELINE ST & KENT ST W Collision Time



#### Collisions Occurring at ANGELINE ST & KENT ST W Collision Day



#### Collisions Occurring at ANGELINE ST & KENT ST W Driver Actions



Driver Action

#### Collisions Occurring at ANGELINE ST & KENT ST W Sequence of Events





#### Collisions Occurring at KENT ST W & ST JOSEPH RD Collision Time



#### Collisions Occurring at KENT ST W & ST JOSEPH RD Collision Day



#### Collisions Occurring at KENT ST W & ST JOSEPH RD Driver Actions



Driver Action

#### Collisions Occurring at KENT ST W & ST JOSEPH RD Sequence of Events





#### Collisions Occurring at ANGELINE ST N & COLBORNE ST W Collision Time



#### Collisions Occurring at ANGELINE ST N & COLBORNE ST W Collision Day



#### **Collisions Occurring at ANGELINE ST N & COLBORNE ST W** Driver Actions



Driver Action

#### **Collisions Occurring at ANGELINE ST N & COLBORNE ST W** Sequence of Eve