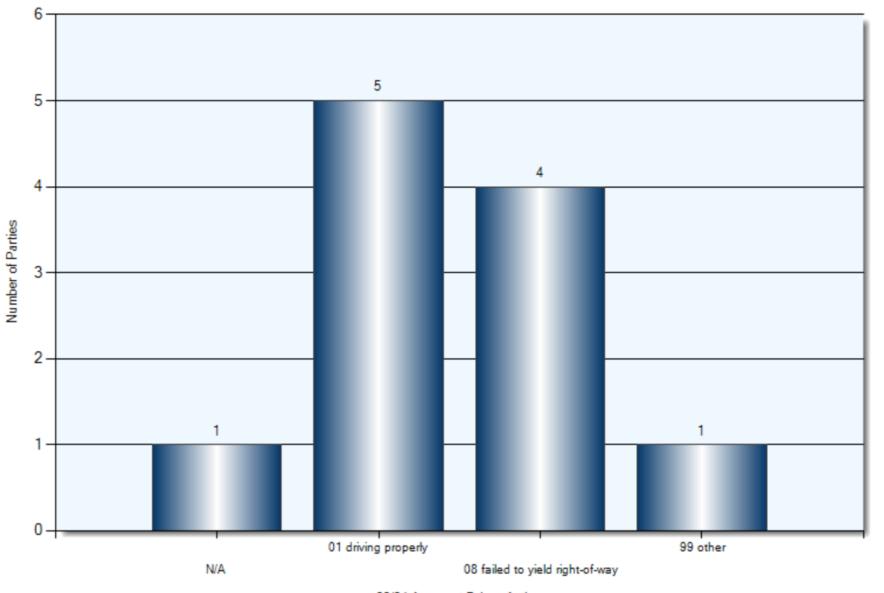

|
| Percentage of total vehicles             | 2.83%               | 0.55%       | 0.46%    | 0.091%       |
| Incidents involving an injury            | 0                   | 4           | 5        | 0            |
| Percentage of incidents involving injury | 0                   | 66.67%      | 80%      | 0            |

#### **Collision Dates**



#### **Collision Times**



#### **Collision Day**



#### **Specified Driver Actions**



#### **Specified Driver Conditions**



#### **Vehicle Maneuvers**



#### **Environmental Conditions**



#### **Road Surface Conditions**



## **Initial Impact Type**



#### **Collisions Involving FTR**

Total Incidents: 133 | Total Parties: 181



Note: Unknown time is defaulted to 0:00

Total Incidents: 11



#### **Specified Driver Actions**



**Specified Driver Condition** 



#### **Specified Pedestrian Actions**



**Specified Pedestrian Conditions** 



**Classification of Collision** 



#### **Collisions Involving Alcohol**

#### **Kawartha Lakes Police Service**

Total Incidents: 10 | Total Parties: 10

Where driver action is one of:- 02 had been drinking, 03 ability impaired, alcohol (over .08) -04 ability impaired, alcohol -05 ability impaired, drugs



**Classification of Collision** 



**Collision Time** 



**Collision Day** 



**Collision Date** 



#### **Driver Action**



**Driver Condition** 



#### **Top Locations**

| Intersection           | Q | Incidents | Parties |
|------------------------|---|-----------|---------|
| NON-INTERSECTION       |   | 9         | 9       |
| DEACAN CRES & LOGIE ST |   | 1