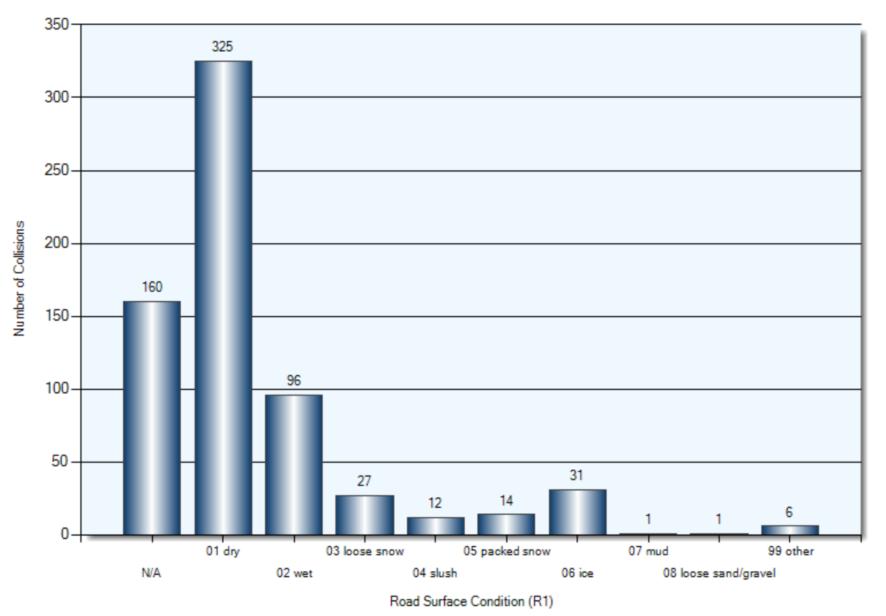

s |
|------------------------------------------|---------------------|-------------|----------|--------------|
| Total vehicles                           | 31                  | 6           | 5        | 1            |
| Percentage of total vehicles             | 2.83%               | 0.55%       | 0.46%    | 0.091%       |
| Incidents involving an injury            | 0                   | 4           | 5        | 0            |
| Percentage of incidents involving injury | 0                   | 66.67%      | 80%      | 0            |

#### **Collision Dates**



#### **Collision Times**



#### **Collision Day**



#### **Specified Driver Actions**



#### **Specified Driver Conditions**



#### **Vehicle Maneuvers**



#### **Environmental Conditions**



#### **Road Surface Conditions**



## **Initial Impact Type**



#### **Collisions Involving FTR**

Total Incidents: 133 | Total Parties: 181



Note: Unknown time is defaulted to 0:00

Total Incidents: 11



#### **Specified Driver Actions**



**Specified Driver Condition** 



#### **Specified Pedestrian Actions**



**Specified Pedestrian Conditions** 



**Classification of Collision** 



#### **Collisions Involving Alcohol**

#### **Kawartha Lakes Police Service**

Total Incidents: 10 | Total Parties: 10

Where driver action is one of:- 02 had been drinking, 03 ability impaired, alcohol (over .08) -04 ability impaired, alcohol -05 ability impaired, drugs



**Classification of Collision** 



**Collision Time** 



**Collision Day** 



**Collision Date** 



#### **Driver Action**



**Driver Condition** 



####