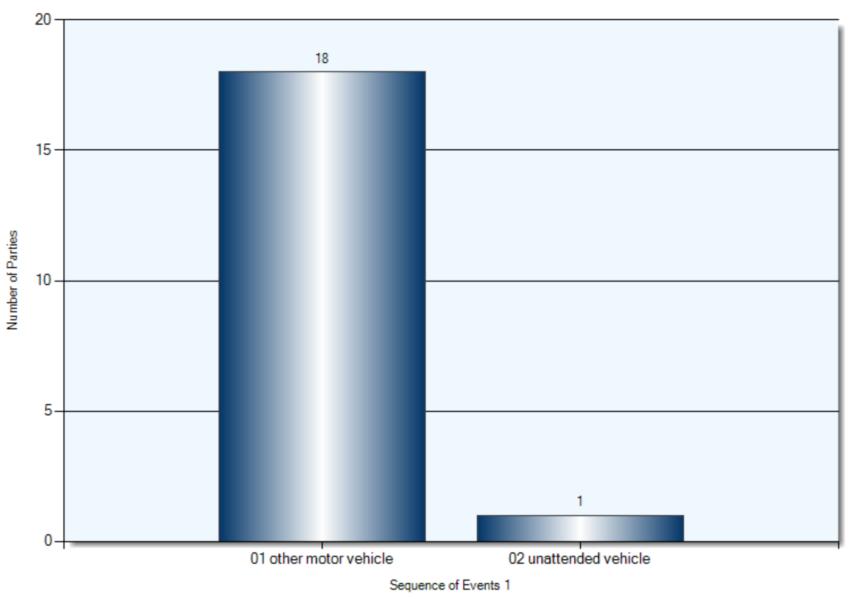

| 172            | 5 | 9                     | 15                    | 24                    | 4                      | 1                       | 2                       | 0                     | 16               | 26               | 32               | 24               | 35               | 9                | 6                | 9                | 9                 | 89   | 76     | 2                  |

# Top Intersections Analysis

- •ALBERT ST & KENT ST W
  •ANGELINE ST & KENT ST W
- •KENT ST W & ST JOSEPH RD

(Includes Collisions Near Intersection)

**Collision Time** 



**Collision Day** 



#### **Driver Actions**



**Sequence Of Events** 



#### **Collision Time**









**Sequence of Events** 



#### **Collision Time**



**Collision Day** 







#### **Sequence of Events**