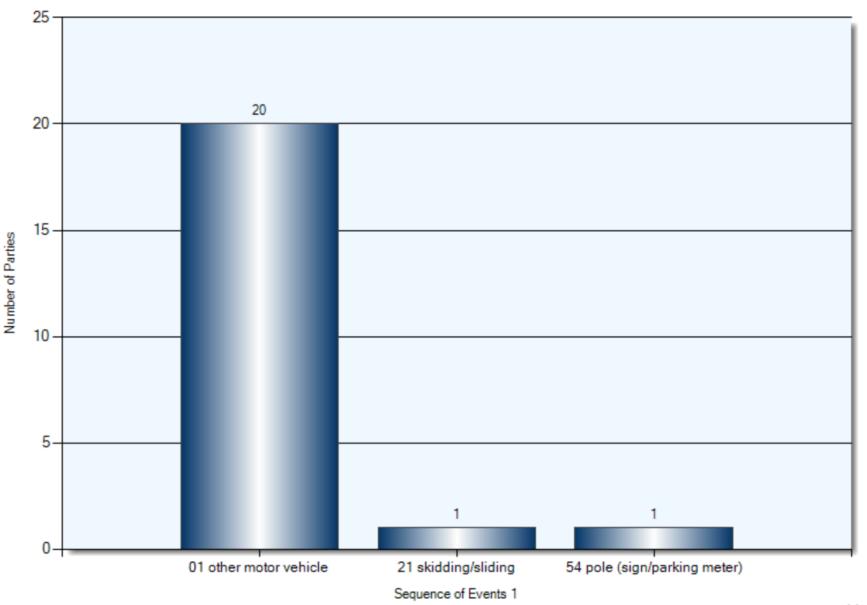

#### **Driver Actions**

**Sequence Of Events** 

#### **Collision Time**

**Sequence of Events** 

#### **Sequence of Events**