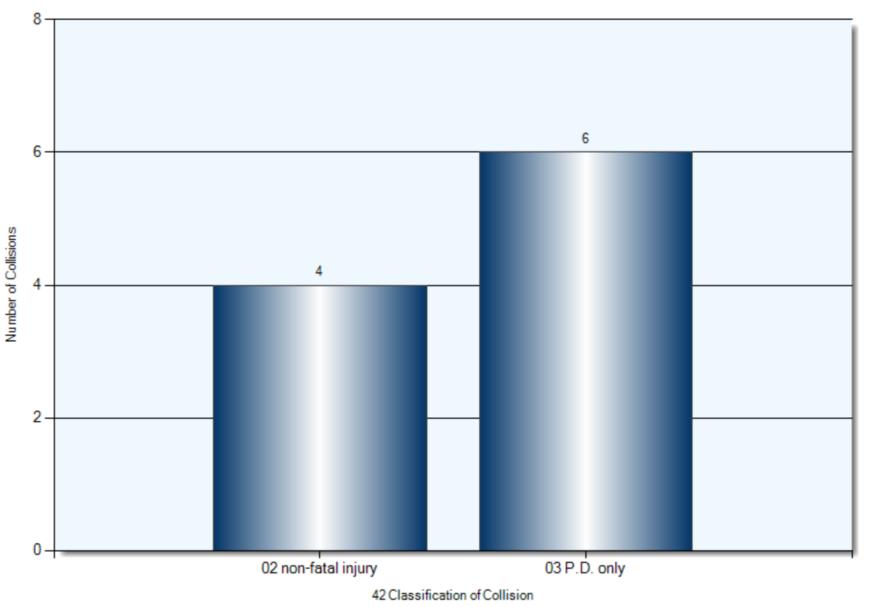

**Classification of Collision** 

**Collision Time** 

**Collision Day** 

**Collision Date** 