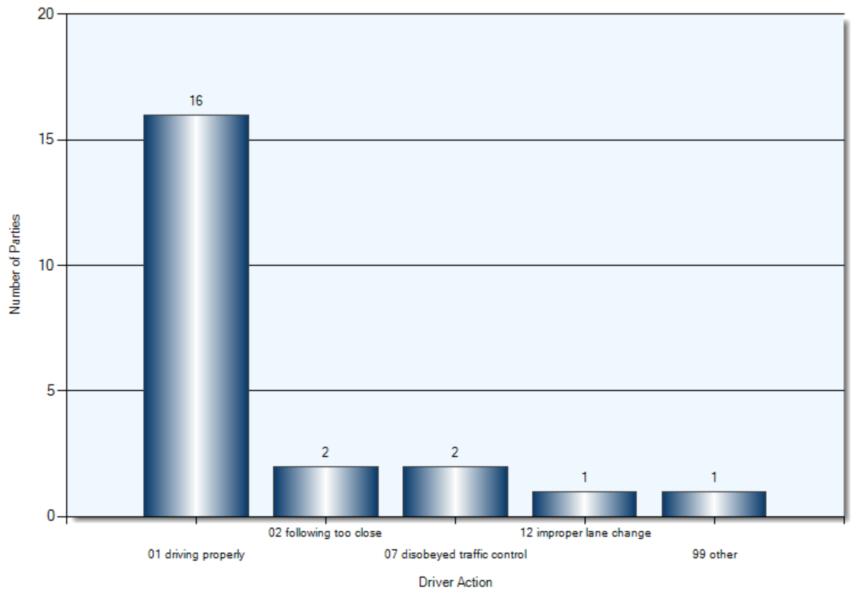

#### **Specified Driver Actions**

#### **Specified Driver Actions**

**Specified Driver Condition** 

#### **Driver Action**

**Driver Condition** 

#### **Driver Actions**

**Sequence Of Events** 