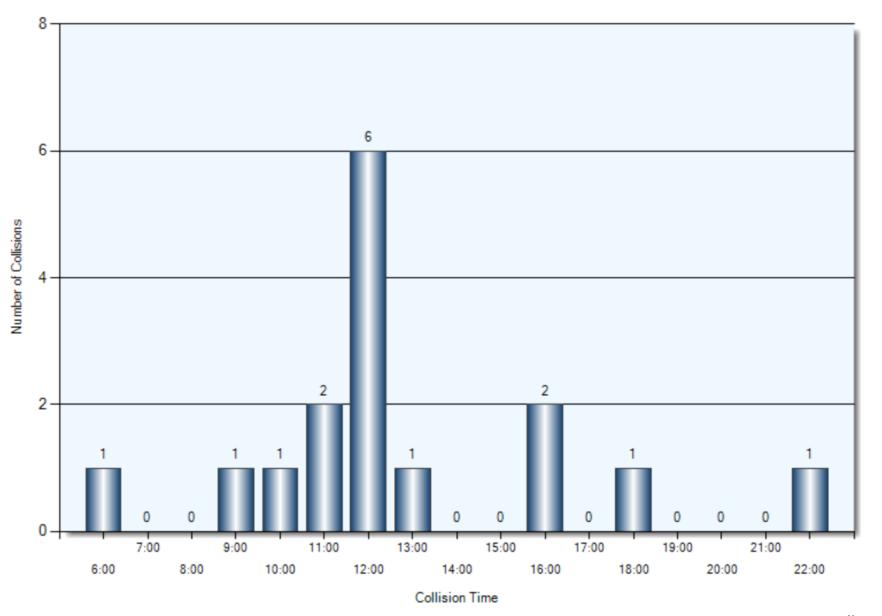

**Classification of Collision** 

**Collision Time** 

**Collision Day** 

**Collision Date** 

# Top Intersections Analysis

- •ALBERT ST & KENT ST W
  •ANGELINE ST & KENT ST W
- •KENT ST W & ST JOSEPH RD

(Includes Collisions Near Intersection)

**Collision Time** 

**Collision Day** 

#### **Collision Time**

**Sequence of Events** 

#### **Collision Time**

**Collision Day** 