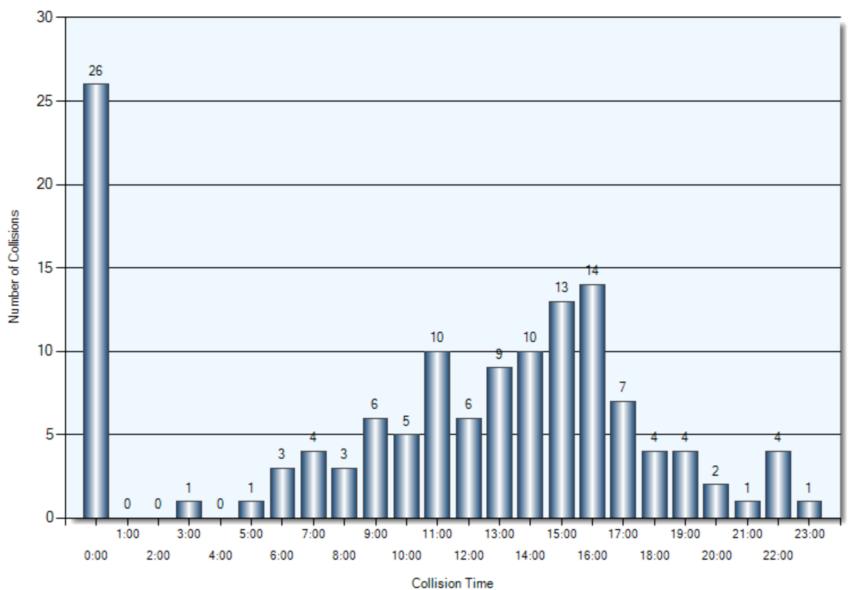

#### **Collision Times**

#### **Collisions Involving FTR**

Total Incidents: 133 | Total Parties: 181

Note: Unknown time is defaulted to 0:00

Total Incidents: 11