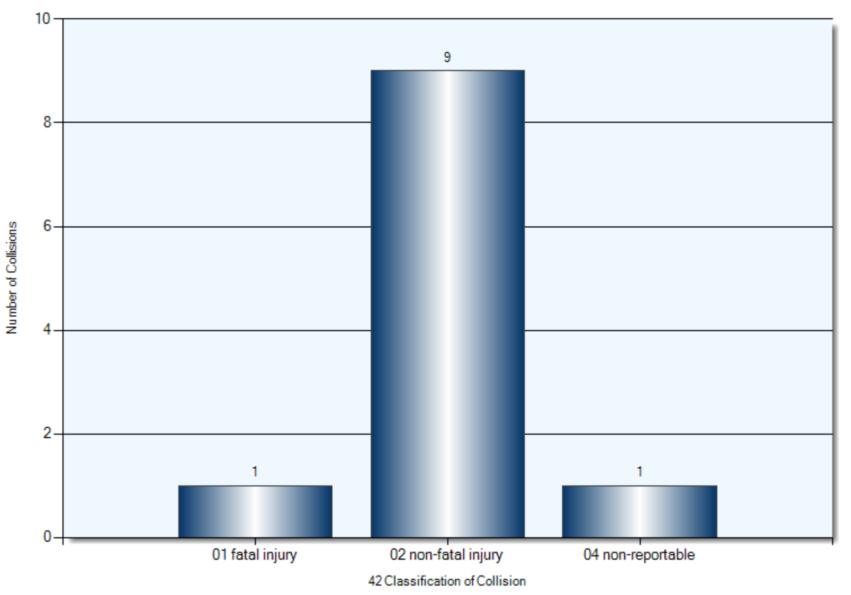

#### **Specified Pedestrian Actions**

**Specified Pedestrian Conditions** 

**Classification of Collision** 