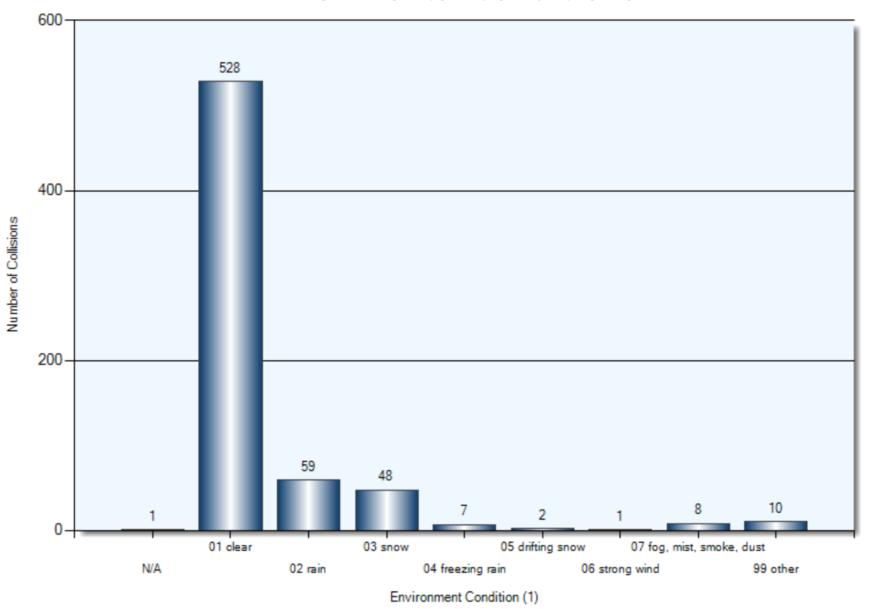

Motorcycles | Cyclists | School Buses |
|------------------------------------------|---------------------|-------------|----------|--------------|
| Total vehicles                           | 31                  | 6           | 5        | 1            |
| Percentage of total vehicles             | 2.83%               | 0.55%       | 0.46%    | 0.091%       |
| Incidents involving an injury            | 0                   | 4           | 5        | 0            |
| Percentage of incidents involving injury | 0                   | 66.67%      | 80%      | 0            |

#### **Collision Dates**



#### **Collision Times**



#### **Collision Day**



#### **Specified Driver Actions**



#### **Specified Driver Conditions**



#### **Vehicle Maneuvers**



#### **Environmental Conditions**



#### **Road Surface Conditions**



## **Initial Impact Type**



#### **Collisions Involving FTR**

Total Incidents: 133 | Total Parties: 181



Note: Unknown time is defaulted to 0:00

Total Incidents: 11



#### **Specified Driver Actions**



**Specified Driver Condition** 



#### **Specified Pedestrian Actions**



**Specified Pedestrian Conditions** 



**Classification of Collision** 



#### **Collisions Involving Alcohol**

#### **Kawartha Lakes Police Service**

Total Incidents: 10 | Total Parties: 10

Where driver action is one of:- 02 had been drinking, 03 ability impaired, alcohol (over .08) -04 ability impaired, alcohol -05 ability impaired, drugs



**Classification of Collision** 



**Collision Time** 



**Collision Day** 



**Collision Date** 



#### **Driver Action