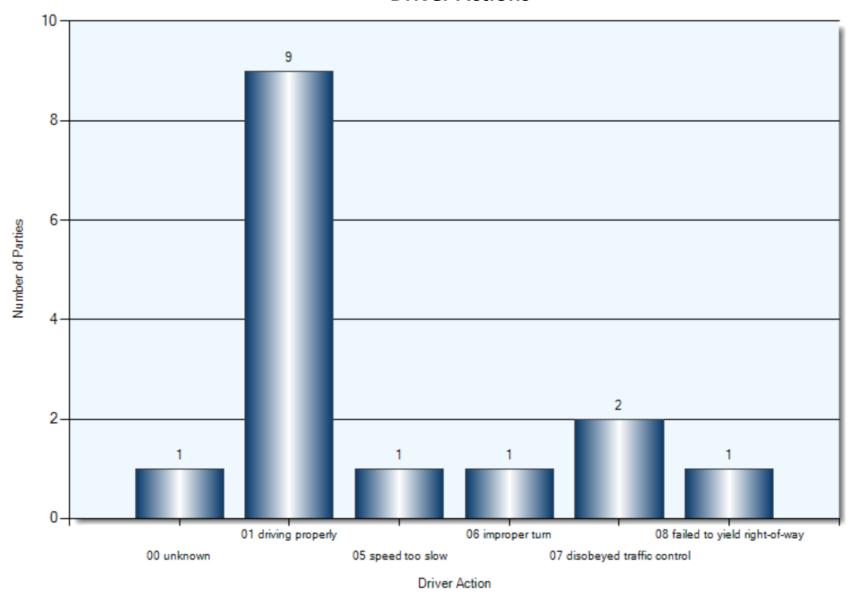

#### **Specified Driver Actions**

**Specified Driver Condition** 

#### **Driver Action**

**Driver Condition** 

#### **Driver Actions**

**Sequence Of Events** 