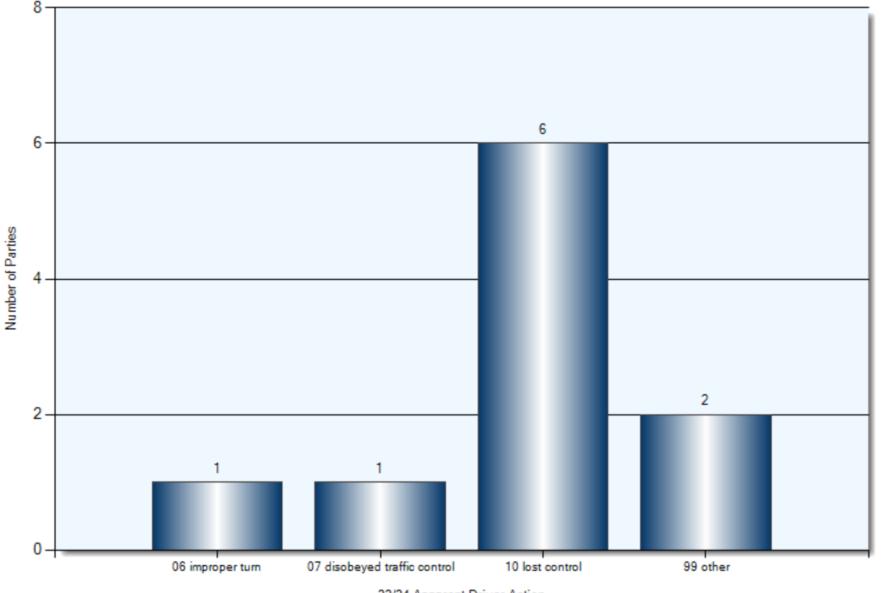

## **Road Surface Conditions**



## **Initial Impact Type**



#### **Collisions Involving FTR**

Total Incidents: 133 | Total Parties: 181



Note: Unknown time is defaulted to 0:00

Total Incidents: 11



#### **Specified Driver Actions**



**Specified Driver Condition** 



#### **Specified Pedestrian Actions**



**Specified Pedestrian Conditions** 



**Classification of Collision** 



#### **Collisions Involving Alcohol**

#### **Kawartha Lakes Police Service**

Total Incidents: 10 | Total Parties: 10

Where driver action is one of:- 02 had been drinking, 03 ability impaired, alcohol (over .08) -04 ability impaired, alcohol -05 ability impaired, drugs



**Classification of Collision** 



**Collision Time** 



**Collision Day** 



**Collision Date** 



#### **Driver Action**



**Driver Condition** 



#### **Top Locations**

| Intersection           | Q | Incidents | Parties |
|------------------------|---|-----------|---------|
| NON-INTERSECTION       |   | 9         | 9       |
| DEACAN CRES & LOGIE ST |   | 1         | 1       |

## **Top Intersections**

| Accident Location               |         | Incidents | Parties | Injuries | % Injuries |
|---------------------------------|---------|-----------|---------|----------|------------|
| ANGELINE ST N & KENT ST W       |         | 10        | 17      | 0        | 0.00       |
| ALBERT ST N & KENT ST W         |         | 9         | 17      | 3        | 17.65      |
| KENT ST W & ST JOSEPH RD        |         | 8         | 16      | 4        | 25.00      |
| NEEDHAM ST & ST DAVID ST        |         | 6