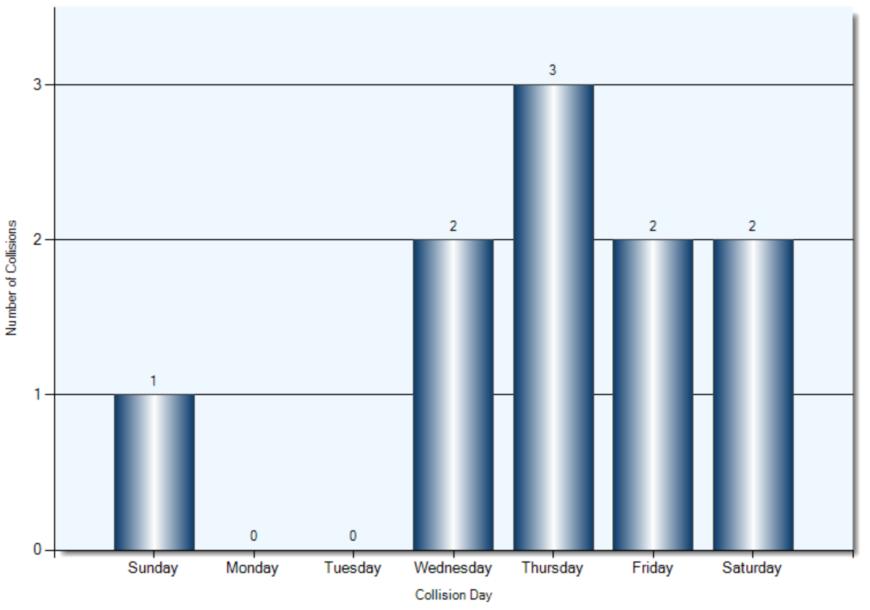

#### **Collision Day**

**Classification of Collision** 

**Collision Time** 

**Collision Day** 

**Collision Date** 

#### **Collision Time**

**Collision Day** 