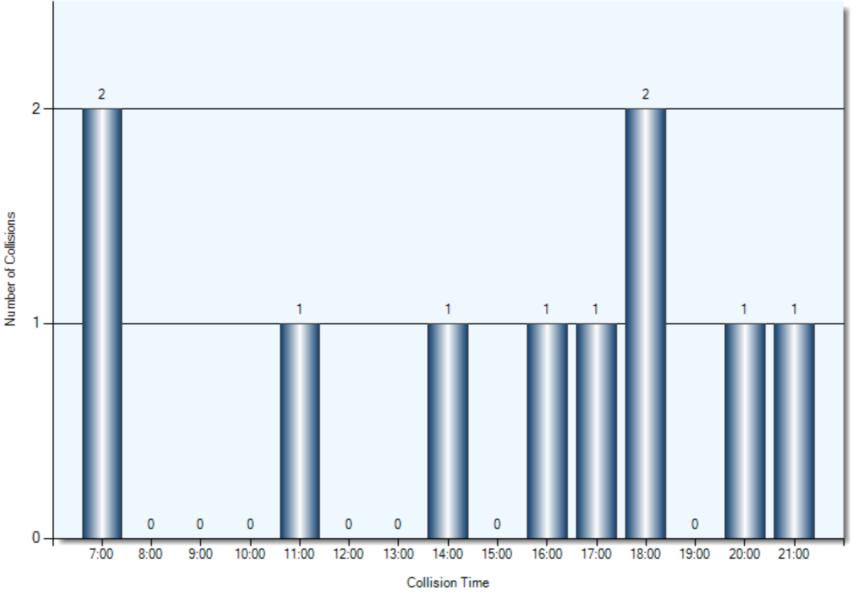

| 1                | 1                | 0                | 0                | 0                | 0                 | 2    | 2      | 0                  |
| Grand Totals:                   | 93                | 172            | 5 | 9                     | 15                    | 24                    | 4                      | 1                       | 2                       | 0                     | 16               | 26               | 32               | 24               | 35               | 9                | 6                | 9                | 9                 | 89   | 76     | 2                  |

# Top Intersections Analysis

- •ALBERT ST & KENT ST W
  •ANGELINE ST & KENT ST W
- •KENT ST W & ST JOSEPH RD

(Includes Collisions Near Intersection)

**Collision Time** 



**Collision Day** 



#### **Driver Actions**



**Sequence Of Events** 



#### **Collision Time**









**Sequence of Events** 



#### **Collision Time**



**Collision Day** 







#### **Sequence of Events**