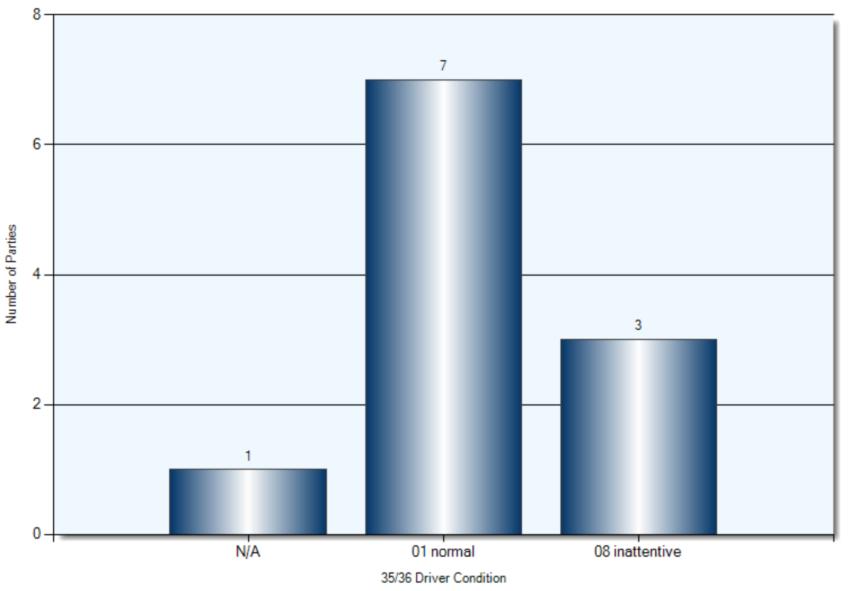

es             | 2.83%               | 0.55%       | 0.46%    | 0.091%       |
| Incidents involving an injury            | 0                   | 4           | 5        | 0            |
| Percentage of incidents involving injury | 0                   | 66.67%      | 80%      | 0            |

#### **Collision Dates**



#### **Collision Times**



#### **Collision Day**



#### **Specified Driver Actions**



#### **Specified Driver Conditions**



#### **Vehicle Maneuvers**



#### **Environmental Conditions**



#### **Road Surface Conditions**



## **Initial Impact Type**



#### **Collisions Involving FTR**

Total Incidents: 133 | Total Parties: 181



Note: Unknown time is defaulted to 0:00

Total Incidents: 11



#### **Specified Driver Actions**



**Specified Driver Condition** 



#### **Specified Pedestrian Actions**



**Specified Pedestrian Conditions** 



**Classification of Collision** 



#### **Collisions Involving Alcohol**

#### **Kawartha Lakes Police Service**

Total Incidents: 10 | Total Parties: 10

Where driver action is one of:- 02 had been drinking, 03 ability impaired, alcohol (over .08) -04 ability impaired, alcohol -05 ability impaired, drugs



**Classification of Collision** 



**Collision Time** 



**Collision Day** 



**Collision Date** 



#### **Driver Action**



**Driver Condition** 



#### **Top Locations**

| Intersection           | Q | Incidents | Parties |
|------------------------|---|-----------|---------|
| NON-INTERSECTION       |   | 9         | 9       |
| DEACAN CRES & LOGIE ST |   | 1         | 1       |

## **Top Inter