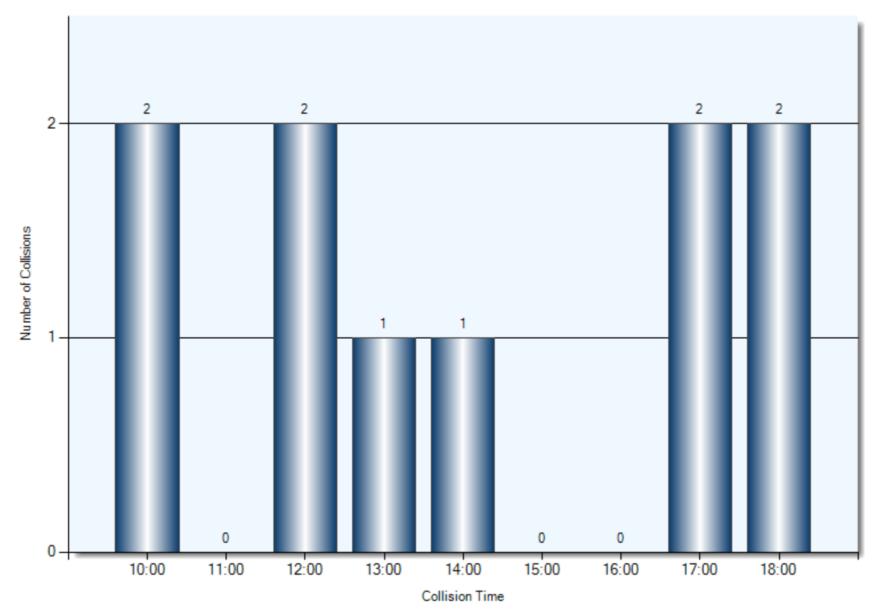

#### **Collision Times**

**Classification of Collision** 

**Collision Time** 

**Collision Day** 

**Collision Date** 

# Top Intersections Analysis

- •ALBERT ST & KENT ST W
  •ANGELINE ST & KENT ST W
- •KENT ST W & ST JOSEPH RD

(Includes Collisions Near Intersection)

**Collision Time** 

**Collision Day** 

#### **Collision Time**

**Sequence of Events** 

#### **Collision Time**

**Collision Day** 