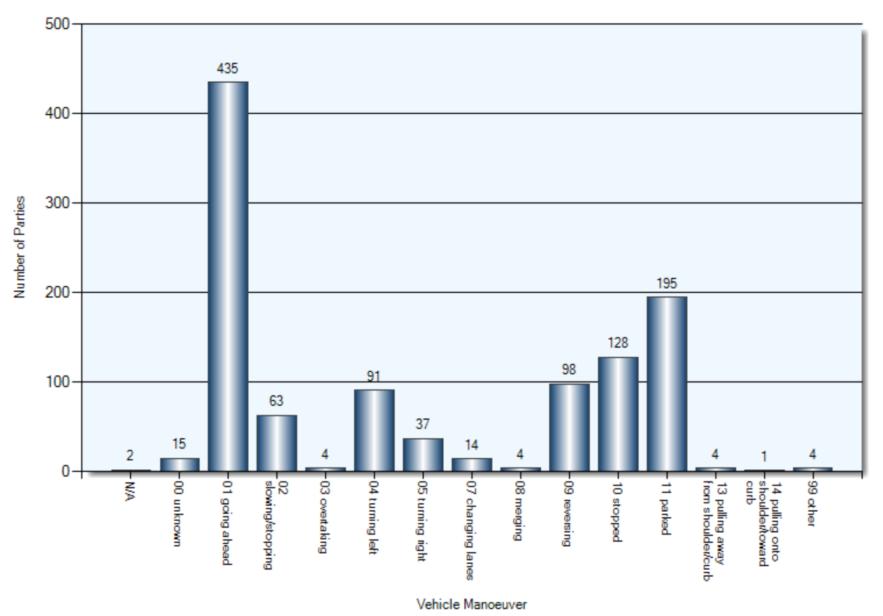

| Commercial Vehicles | Motorcycles | Cyclists | School Buses |
|------------------------------------------|---------------------|-------------|----------|--------------|
| Total vehicles                           | 31                  | 6           | 5        | 1            |
| Percentage of total vehicles             | 2.83%               | 0.55%       | 0.46%    | 0.091%       |
| Incidents involving an injury            | 0                   | 4           | 5        | 0            |
| Percentage of incidents involving injury | 0                   | 66.67%      | 80%      | 0            |

#### **Collision Dates**



#### **Collision Times**



#### **Collision Day**



#### **Specified Driver Actions**



#### **Specified Driver Conditions**



#### **Vehicle Maneuvers**



#### **Environmental Conditions**



#### **Road Surface Conditions**



## **Initial Impact Type**



#### **Collisions Involving FTR**

Total Incidents: 133 | Total Parties: 181



Note: Unknown time is defaulted to 0:00

Total Incidents: 11



#### **Specified Driver Actions**



**Specified Driver Condition** 



#### **Specified Pedestrian Actions**



**Specified Pedestrian Conditions** 



**Classification of Collision** 



#### **Collisions Involving Alcohol**

#### **Kawartha Lakes Police Service**

Total Incidents: 10 | Total Parties: 10

Where driver action is one of:- 02 had been drinking, 03 ability impaired, alcohol (over .08) -04 ability impaired, alcohol -05 ability impaired, drugs



**Classification of Collision** 



**Collision Time** 



**Collision Day** 



**Coll