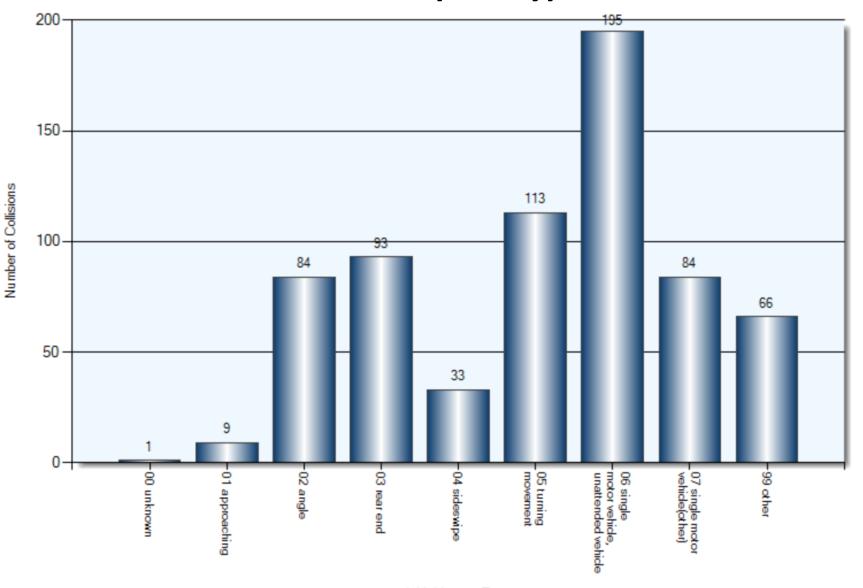

-----------------|---------------------|-------------|----------|--------------|
| Total vehicles                           | 31                  | 6           | 5        | 1            |
| Percentage of total vehicles             | 2.83%               | 0.55%       | 0.46%    | 0.091%       |
| Incidents involving an injury            | 0                   | 4           | 5        | 0            |
| Percentage of incidents involving injury | 0                   | 66.67%      | 80%      | 0            |

#### **Collision Dates**



#### **Collision Times**



#### **Collision Day**



#### **Specified Driver Actions**



#### **Specified Driver Conditions**



#### **Vehicle Maneuvers**



#### **Environmental Conditions**



#### **Road Surface Conditions**



## **Initial Impact Type**



#### **Collisions Involving FTR**

Total Incidents: 133 | Total Parties: 181



Note: Unknown time is defaulted to 0:00

Total Incidents: 11



#### **Specified Driver Actions**



**Specified Driver Condition** 



#### **Specified Pedestrian Actions**



**Specified Pedestrian Conditions** 



**Classification of Collision** 



#### **Collisions Involving Alcohol**

#### **Kawartha Lakes Police Service**

Total Incidents: 10 | Total Parties: 10

Where driver action is one of:- 02 had been drinking, 03 ability impaired, alcohol (over .08) -04 ability impaired, alcohol -05 ability impaired, drugs



**Classification of Collision** 



**Collision Time** 



**Collision Day** 



**Collision Date** 



#### **Driver Action**



**Driver Condition** 



#### **Top Locations**

| Intersect