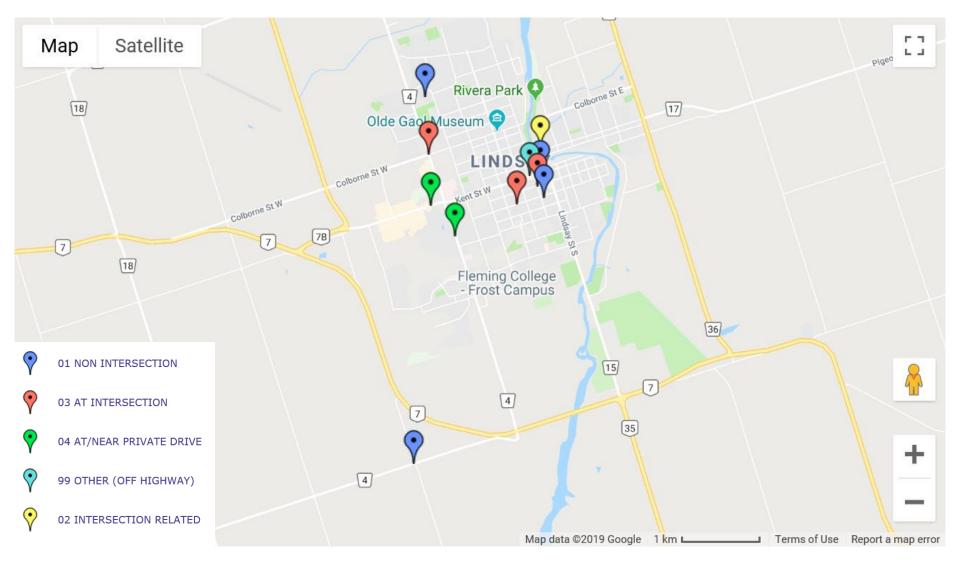

#### **Top Locations**

| Intersection           | Q | Incidents | Parties |
|------------------------|---|-----------|---------|
| NON-INTERSECTION       |   | 9         | 9       |
| DEACAN CRES & LOGIE ST |   | 1         | 1       |

# Top Intersections Analysis

- •ALBERT ST & KENT ST W
  •ANGELINE ST & KENT ST W
- •KENT ST W & ST JOSEPH RD

(Includes Collisions Near Intersection)

**Collision Time** 

**Collision Day** 