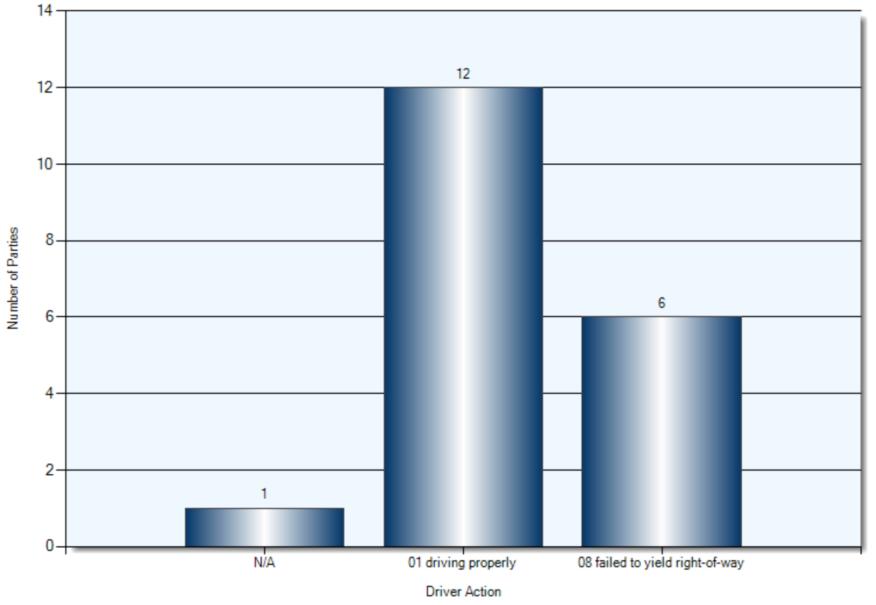

| 93                | 172            | 5 | 9                     | 15                    | 24                    | 4                      | 1                       | 2                       | 0                     | 16               | 26               | 32               | 24               | 35               | 9                | 6                | 9                | 9                 | 89   | 76     | 2                  |

# Top Intersections Analysis

- •ALBERT ST & KENT ST W
  •ANGELINE ST & KENT ST W
- •KENT ST W & ST JOSEPH RD

(Includes Collisions Near Intersection)

**Collision Time** 



**Collision Day** 



#### **Driver Actions**



**Sequence Of Events** 



#### **Collision Time**









**Sequence of Events** 



#### **Collision Time**



**Collision Day** 







#### **Sequence of Events**