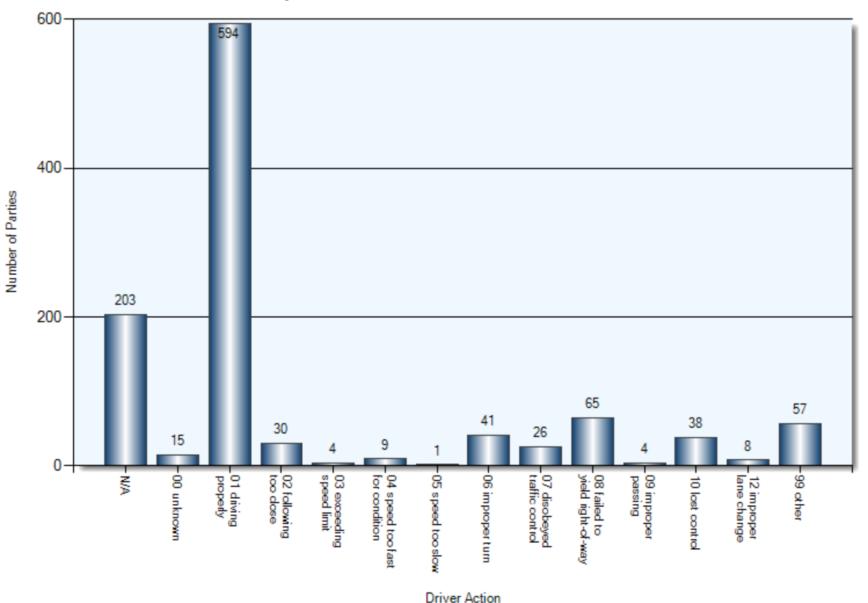

## **2018 Q4 Vehicle Type Breakdowns**

|                                          | Commercial Vehicles | Motorcycles | Cyclists | School Buses |
|------------------------------------------|---------------------|-------------|----------|--------------|
| Total vehicles                           | 31                  | 6           | 5        | 1            |
| Percentage of total vehicles             | 2.83%               | 0.55%       | 0.46%    | 0.091%       |
| Incidents involving an injury            | 0                   | 4           | 5        | 0            |
| Percentage of incidents involving injury | 0                   | 66.67%      | 80%      | 0            |

#### **Collision Dates**



#### **Collision Times**



#### **Collision Day**



#### **Specified Driver Actions**



#### **Specified Driver Conditions**



#### **Vehicle Maneuvers**



#### **Environmental Conditions**



#### **Road Surface Conditions**



## **Initial Impact Type**



#### **Collisions Involving FTR**

Total Incidents: 133 | Total Parties: 181



Note: Unknown time is defaulted to 0:00

Total Incidents: 11



#### **Specified Driver Actions**



**Specified Driver Condition** 



#### **Specified Pedestrian Actions**



**Specified Pedestrian Conditions** 



**Classification of Collision** 



#### **Collisions Involving Alcohol**

#### **Kawartha Lakes Police Service**

Total Incidents: 10 | Total Parties: 10

Where driver action is one of:- 02 had been drinking, 03 ability impaired, alcohol (over .08) -04 ability impaired, alcohol -05 ability impaired, drugs



**Classification