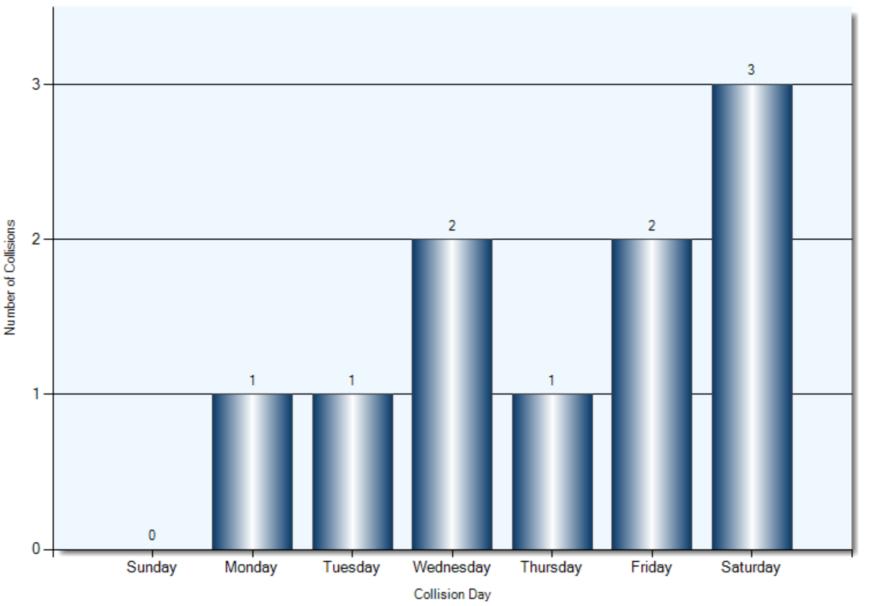

| 93                | 172            | 5 | 9                     | 15                    | 24                    | 4                      | 1                       | 2                       | 0                     | 16               | 26               | 32               | 24               | 35               | 9                | 6                | 9                | 9                 | 89   | 76     | 2                  |

# Top Intersections Analysis

- •ALBERT ST & KENT ST W
  •ANGELINE ST & KENT ST W
- •KENT ST W & ST JOSEPH RD

(Includes Collisions Near Intersection)

**Collision Time** 



**Collision Day** 



#### **Driver Actions**



**Sequence Of Events** 



#### **Collision Time**









**Sequence of Events** 



#### **Collision Time**



**Collision Day** 







#### **Sequence of Events**