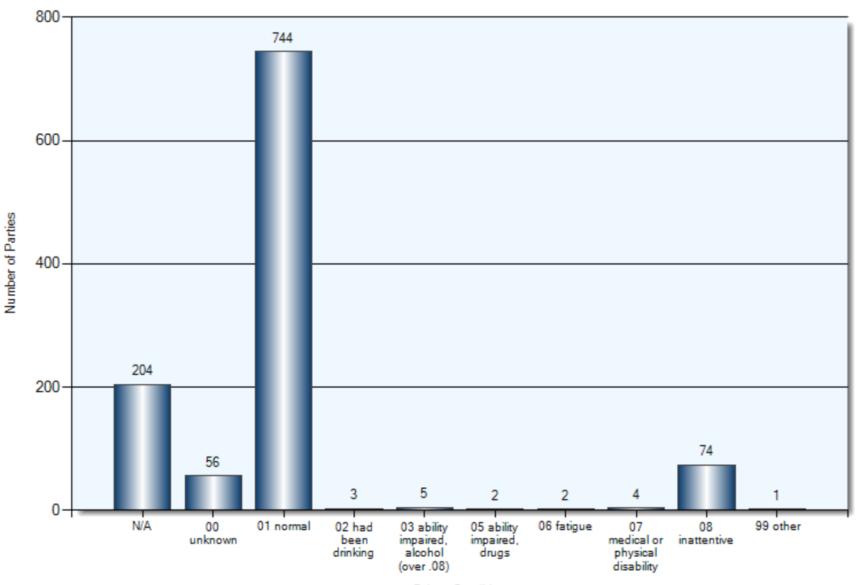

|                                          | Commercial Vehicles | Motorcycles | Cyclists | School Buses |
|------------------------------------------|---------------------|-------------|----------|--------------|
| Total vehicles                           | 31                  | 6           | 5        | 1            |
| Percentage of total vehicles             | 2.83%               | 0.55%       | 0.46%    | 0.091%       |
| Incidents involving an injury            | 0                   | 4           | 5        | 0            |
| Percentage of incidents involving injury | 0                   | 66.67%      | 80%      | 0            |

#### **Collision Dates**



#### **Collision Times**



#### **Collision Day**



#### **Specified Driver Actions**



#### **Specified Driver Conditions**



#### **Vehicle Maneuvers**



#### **Environmental Conditions**



#### **Road Surface Conditions**



## **Initial Impact Type**



#### **Collisions Involving FTR**

Total Incidents: 133 | Total Parties: 181



Note: Unknown time is defaulted to 0:00

Total Incidents: 11



#### **Specified Driver Actions**



**Specified Driver Condition** 



#### **Specified Pedestrian Actions**



**Specified Pedestrian Conditions** 



**Classification of Collision** 



#### **Collisions Involving Alcohol**

#### **Kawartha Lakes Police Service**

Total Incidents: 10 | Total Parties: 10

Where driver action is one of:- 02 had been drinking, 03 ability impaired, alcohol (over .08) -04 ability impaired, alcohol -05 ability impaired, drugs



**Classification of Collision** 



**Collision Time**