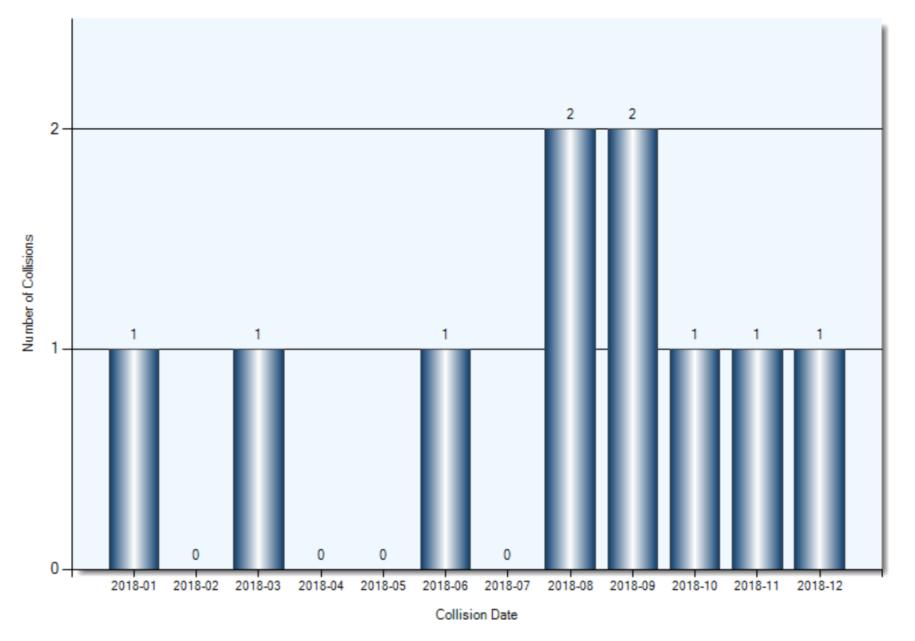

nmental Conditions**



#### **Road Surface Conditions**



## **Initial Impact Type**



#### **Collisions Involving FTR**

Total Incidents: 133 | Total Parties: 181



Note: Unknown time is defaulted to 0:00

Total Incidents: 11



#### **Specified Driver Actions**



**Specified Driver Condition** 



#### **Specified Pedestrian Actions**



**Specified Pedestrian Conditions** 



**Classification of Collision** 



#### **Collisions Involving Alcohol**

#### **Kawartha Lakes Police Service**

Total Incidents: 10 | Total Parties: 10

Where driver action is one of:- 02 had been drinking, 03 ability impaired, alcohol (over .08) -04 ability impaired, alcohol -05 ability impaired, drugs



**Classification of Collision** 



**Collision Time** 



**Collision Day** 



**Collision Date** 



#### **Driver Action**



**Driver Condition** 



#### **Top Locations**

| Intersection           | Q | Incidents | Parties |
|------------------------|---|-----------|---------|
| NON-INTERSECTION       |   | 9         | 9       |
| DEACAN CRES & LOGIE ST |   | 1         | 1       |

## **Top Intersections**

| Accident Location               |         | Incidents | Parties | Injuries | % Injuries |
|---------------------------------|---------|-----------|---------|----------|------------|
| ANGELINE ST N & KENT ST W       |         | 10        | 17      | 0        | 0.00       |
| ALBERT ST N & KENT ST W         |         | 9         | 17      | 3        | 17.65      |
| KENT ST W & ST JOSEPH RD        |         | 8         | 16      | 4        | 25.00      |
| NEEDHAM ST & ST DAVID