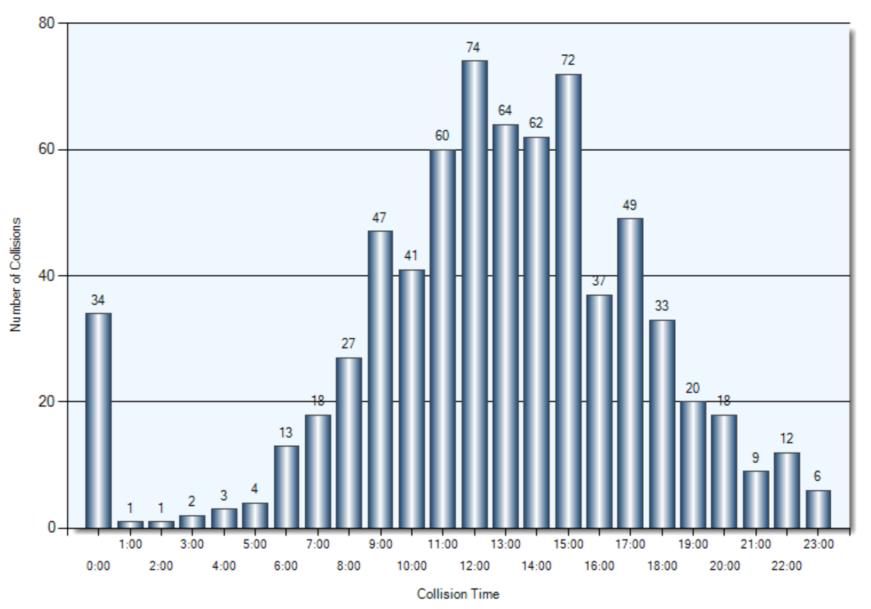

| 0               | 0             |

#### **2018 Q4 Vehicle Type Breakdowns**

|                                          | Commercial Vehicles | Motorcycles | Cyclists | School Buses |
|------------------------------------------|---------------------|-------------|----------|--------------|
| Total vehicles                           | 31                  | 6           | 5        | 1            |
| Percentage of total vehicles             | 2.83%               | 0.55%       | 0.46%    | 0.091%       |
| Incidents involving an injury            | 0                   | 4           | 5        | 0            |
| Percentage of incidents involving injury | 0                   | 66.67%      | 80%      | 0            |

#### **Collision Dates**



#### **Collision Times**



#### **Collision Day**



#### **Specified Driver Actions**



#### **Specified Driver Conditions**



#### **Vehicle Maneuvers**



#### **Environmental Conditions**



#### **Road Surface Conditions**



## **Initial Impact Type**



#### **Collisions Involving FTR**

Total Incidents: 133 | Total Parties: 181



Note: Unknown time is defaulted to 0:00

Total Incidents: 11



#### **Specified Driver Actions**



**Specified Driver Condition** 



#### **Specified Pedestrian Actions**



**Specified Pedestrian Conditions** 



**Classification of Collision** 



#### **Collisions Involving Alcohol**

#### **Kawartha Lakes Police Service**

Total Incidents: 10 | Total Parties: 10

Where driver action is one of:- 02 had been drinking, 03 ability impaired, alcohol (over .08) -04 ability imp