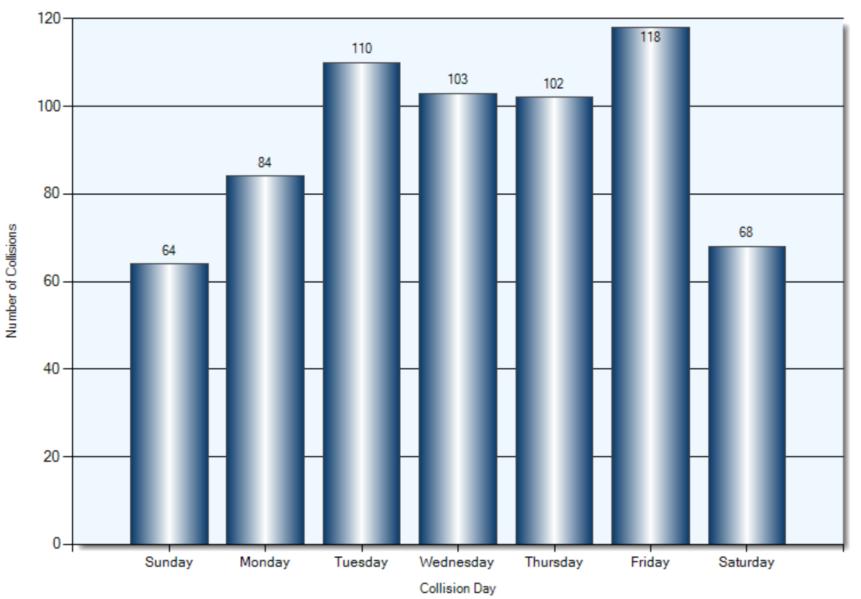

0               | 0             |

#### **2018 Q4 Vehicle Type Breakdowns**

|                                          | Commercial Vehicles | Motorcycles | Cyclists | School Buses |
|------------------------------------------|---------------------|-------------|----------|--------------|
| Total vehicles                           | 31                  | 6           | 5        | 1            |
| Percentage of total vehicles             | 2.83%               | 0.55%       | 0.46%    | 0.091%       |
| Incidents involving an injury            | 0                   | 4           | 5        | 0            |
| Percentage of incidents involving injury | 0                   | 66.67%      | 80%      | 0            |

#### **Collision Dates**



#### **Collision Times**



#### **Collision Day**



#### **Specified Driver Actions**



#### **Specified Driver Conditions**



#### **Vehicle Maneuvers**



#### **Environmental Conditions**



#### **Road Surface Conditions**



## **Initial Impact Type**



#### **Collisions Involving FTR**

Total Incidents: 133 | Total Parties: 181



Note: Unknown time is defaulted to 0:00

Total Incidents: 11



#### **Specified Driver Actions**



**Specified Driver Condition** 



#### **Specified Pedestrian Actions**



**Specified Pedestrian Conditions** 



**Classification of Collision** 



#### **Collisions Involving Alcohol**

#### **Kawartha Lakes Police Service**

Total Incidents: 10 | Total Parties: 10

Where driver action is one of:- 02 had been drinking, 03 ability impaired, alcohol (over .08) -04 ability impaired, alcohol -05 ability