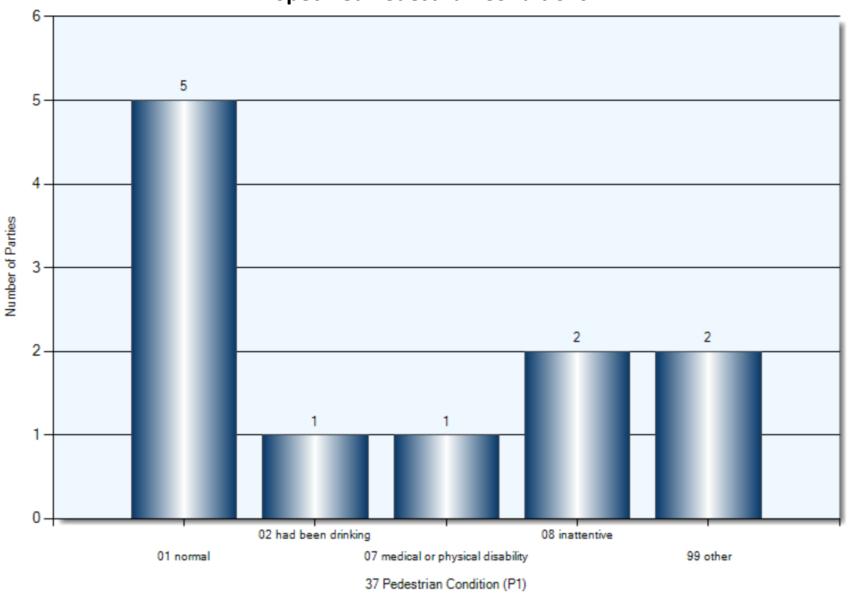

#### **Specified Pedestrian Actions**

**Specified Pedestrian Conditions** 

**Classification of Collision** 