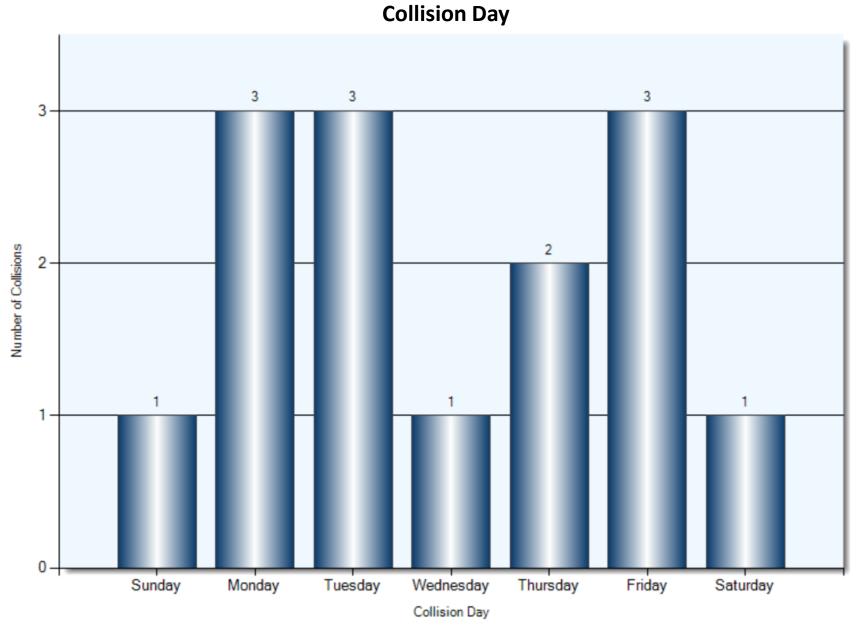

#### **Collision Day**

# Top Intersections Analysis

- •ALBERT ST & KENT ST W
  •ANGELINE ST & KENT ST W
- •KENT ST W & ST JOSEPH RD

(Includes Collisions Near Intersection)

**Collision Time** 

**Collision Day** 

#### **Collision Time**

**Collision Day** 