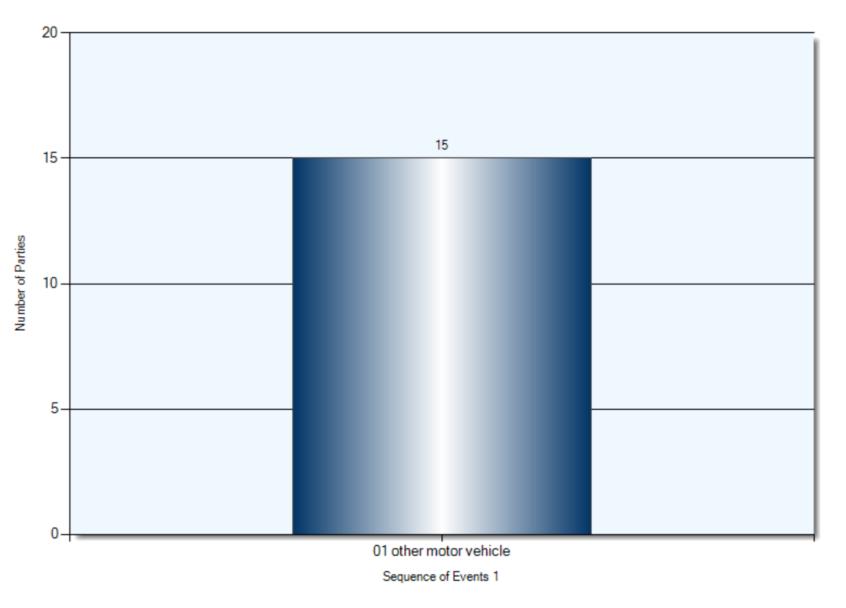

#### **Driver Actions**

**Sequence Of Events** 

#### **Collision Time**

**Sequence of Events** 

#### **Sequence of Events**