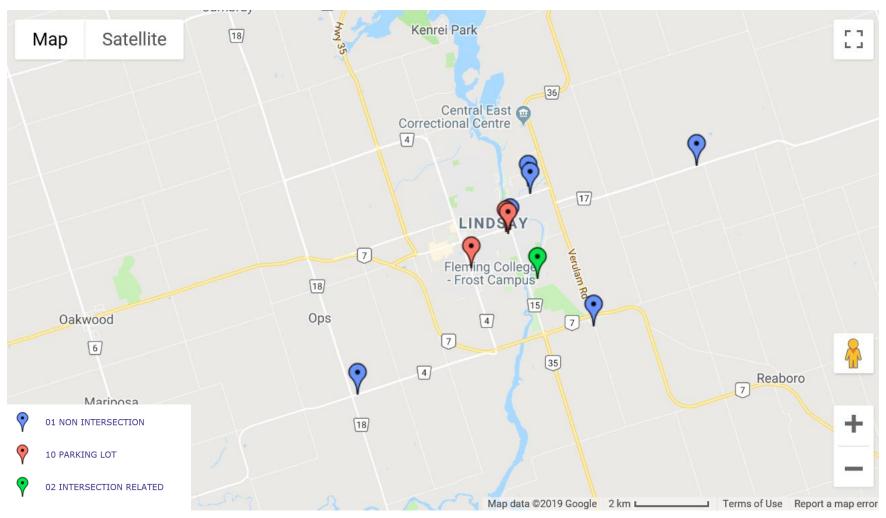

#### **Top Locations**

| Intersection           | Q | Incidents | Parties |
|------------------------|---|-----------|---------|
| NON-INTERSECTION       |   | 9         | 9       |
| DEACAN CRES & LOGIE ST |   | 1         | 1       |