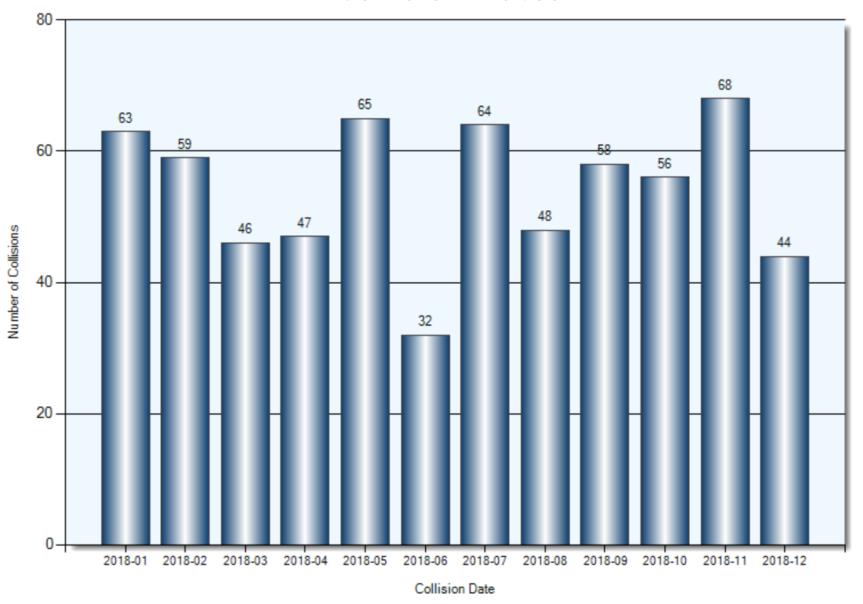

| 3             |
| n/a                        | 0               | 0             |

#### **2018 Q4 Vehicle Type Breakdowns**

|                                          | Commercial Vehicles | Motorcycles | Cyclists | School Buses |
|------------------------------------------|---------------------|-------------|----------|--------------|
| Total vehicles                           | 31                  | 6           | 5        | 1            |
| Percentage of total vehicles             | 2.83%               | 0.55%       | 0.46%    | 0.091%       |
| Incidents involving an injury            | 0                   | 4           | 5        | 0            |
| Percentage of incidents involving injury | 0                   | 66.67%      | 80%      | 0            |

#### **Collision Dates**



#### **Collision Times**



#### **Collision Day**



#### **Specified Driver Actions**



#### **Specified Driver Conditions**



#### **Vehicle Maneuvers**



#### **Environmental Conditions**



#### **Road Surface Conditions**



## **Initial Impact Type**



#### **Collisions Involving FTR**

Total Incidents: 133 | Total Parties: 181



Note: Unknown time is defaulted to 0:00

Total Incidents: 11



#### **Specified Driver Actions**



**Specified Driver Condition** 



#### **Specified Pedestrian Actions**



**Specified Pedestrian Conditions** 



**Classification of Collision** 



#### **Collisions Involving Alcohol**

#### **Kawartha Lakes Police Service**

Total Incidents: 10 | Total Parties: 10

Where driver action is one of:- 02 had been drinking, 03 ability impaired, alcoho