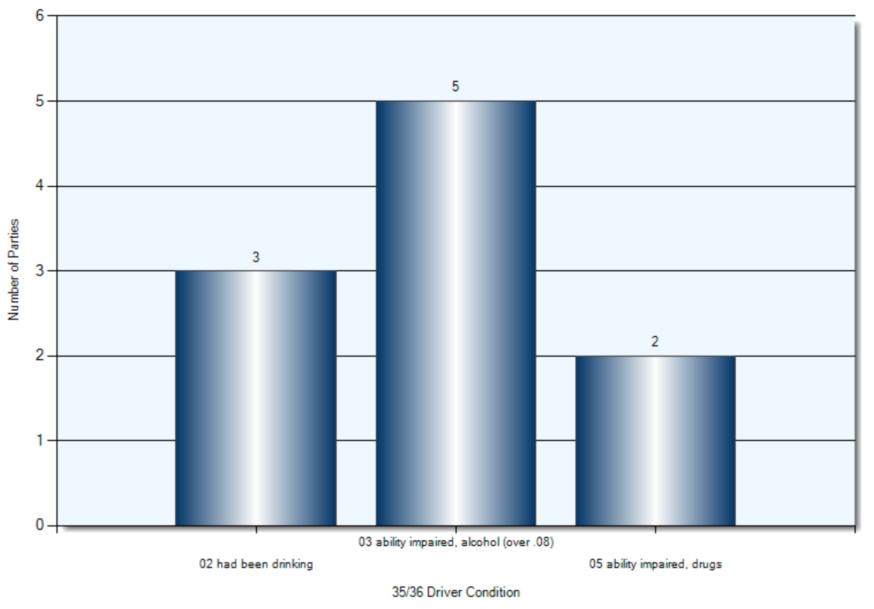

#### **Specified Driver Conditions**

#### **Kawartha Lakes Police Service**

Total Incidents: 10 | Total Parties: 10

Where driver action is one of:- 02 had been drinking, 03 ability impaired, alcohol (over .08) -04 ability impaired, alcohol -05 ability impaired, drugs