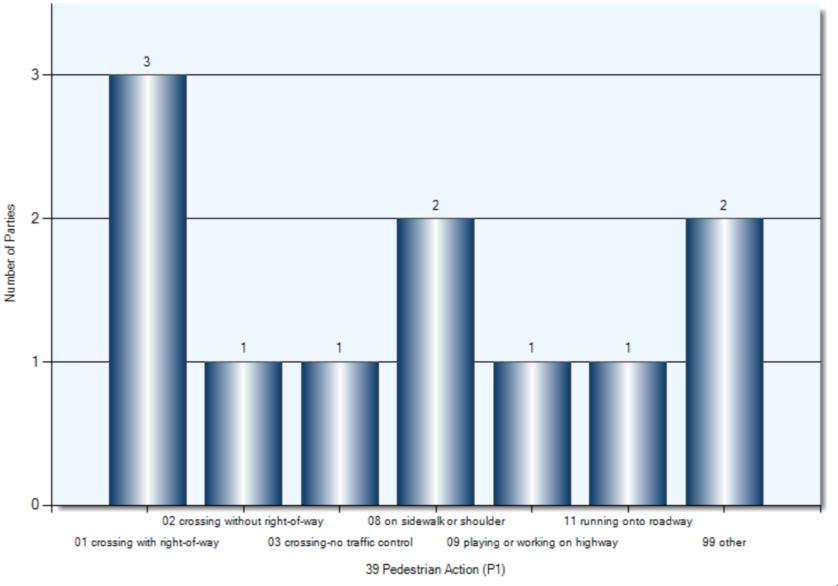

#### **Specified Pedestrian Actions**

**Specified Pedestrian Conditions** 

**Classification of Collision** 