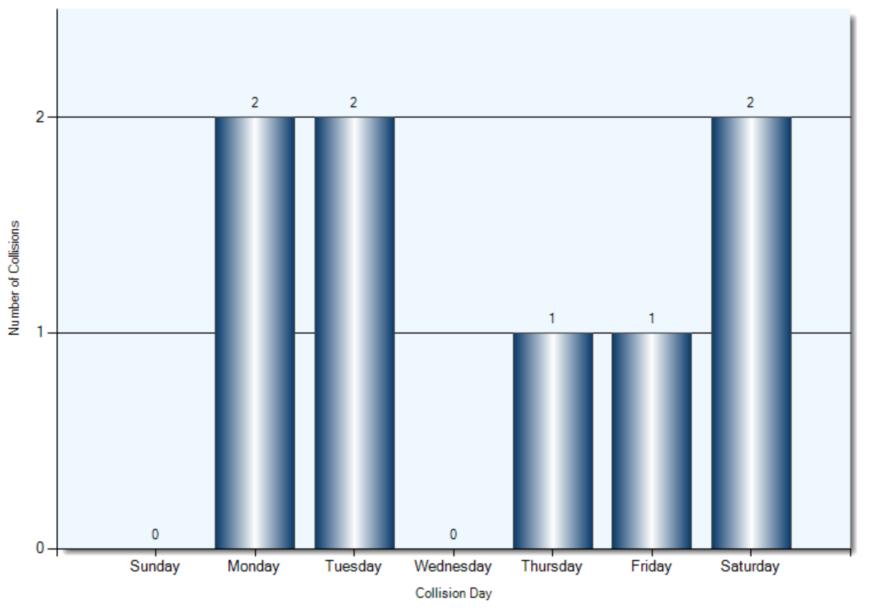

# Top Intersections Analysis

- •ALBERT ST & KENT ST W
  •ANGELINE ST & KENT ST W
- •KENT ST W & ST JOSEPH RD

(Includes Collisions Near Intersection)

**Collision Time** 

**Collision Day** 

#### **Collision Time**

**Collision Day** 